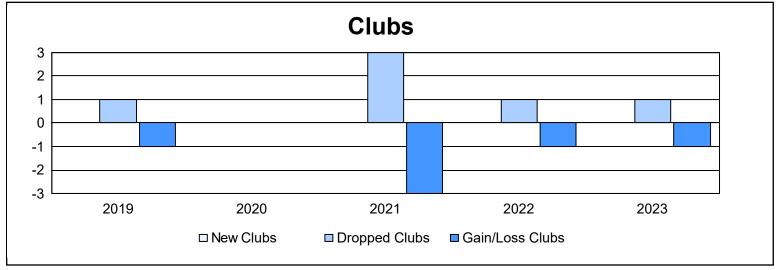

District 332 E As of June 2023 Cumulative

| Year      | New<br>Clubs | Dropped<br>Clubs | Gain/<br>Loss<br>Clubs | New<br>Members | Charter<br>Members | Reinstate<br>Members | Transfer<br>Members | Total<br>Member<br>Added | Total<br>Members<br>Dropped | Gain/<br>Loss<br>Members |
|-----------|--------------|------------------|------------------------|----------------|--------------------|----------------------|---------------------|--------------------------|-----------------------------|--------------------------|
| 2018-2019 | 0            | 1                | -1                     | 107            | 0                  | 2                    | 5                   | 114                      | 205                         | -91                      |
| 2019-2020 | 0            | 0                | 0                      | 75             | 0                  | 4                    | 2                   | 81                       | 198                         | -117                     |
| 2020-2021 | 0            | 3                | -3                     | 73             | 0                  | 2                    | 1                   | 76                       | 171                         | -95                      |
| 2021-2022 | 0            | 1                | -1                     | 98             | 0                  | 5                    | 4                   | 107                      | 134                         | -27                      |
| 2022-2023 | 0            | 1                | -1                     | 101            | 0                  | 1                    | 0                   | 102                      | 136                         | -34                      |
| Average   | 0            | 1                | -1                     | 91             | 0                  | 3                    | 2                   | 96                       | 169                         | -73                      |