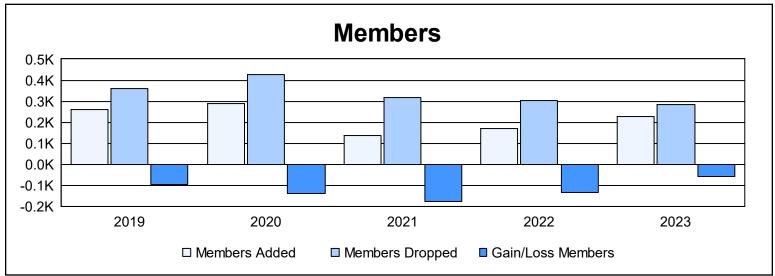

District 333 C

As of June 2023 Cumulative

| Year      | New<br>Clubs | Dropped<br>Clubs | Gain/<br>Loss<br>Clubs | New<br>Members | Charter<br>Members | Reinstate<br>Members | Transfer<br>Members | Total<br>Member<br>Added | Total<br>Members<br>Dropped | Gain/<br>Loss<br>Members |
|-----------|--------------|------------------|------------------------|----------------|--------------------|----------------------|---------------------|--------------------------|-----------------------------|--------------------------|
| 2018-2019 | 1            | 4                | -3                     | 214            | 25                 | 6                    | 15                  | 260                      | 358                         | -98                      |
| 2019-2020 | 0            | 8                | -8                     | 233            | 6                  | 11                   | 39                  | 289                      | 427                         | -138                     |
| 2020-2021 | 0            | 6                | -6                     | 127            | 2                  | 3                    | 6                   | 138                      | 317                         | -179                     |
| 2021-2022 | 0            | 4                | -4                     | 155            | 2                  | 6                    | 8                   | 171                      | 304                         | -133                     |
| 2022-2023 | 0            | 5                | -5                     | 206            | 2                  | 6                    | 12                  | 226                      | 283                         | -57                      |
| Average   | 0            | 5                | -5                     | 187            | 7                  | 6                    | 16                  | 217                      | 338                         | -121                     |