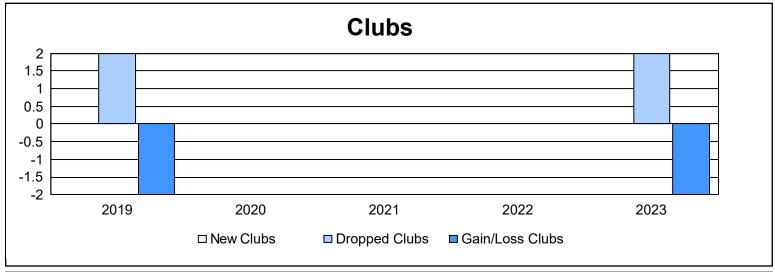

District 334 E As of June 2023 Cumulative

| Year      | New<br>Clubs | Dropped<br>Clubs | Gain/<br>Loss<br>Clubs | New<br>Members | Charter<br>Members | Reinstate<br>Members | Transfer<br>Members | Total<br>Member<br>Added | Total<br>Members<br>Dropped | Gain/<br>Loss<br>Members |
|-----------|--------------|------------------|------------------------|----------------|--------------------|----------------------|---------------------|--------------------------|-----------------------------|--------------------------|
| 2018-2019 | 0            | 2                | -2                     | 139            | 0                  | 3                    | 5                   | 147                      | 263                         | -116                     |
| 2019-2020 | 0            | 0                | 0                      | 167            | 0                  | 3                    | 2                   | 172                      | 191                         | -19                      |
| 2020-2021 | 0            | 0                | 0                      | 104            | 0                  | 4                    | 0                   | 108                      | 206                         | -98                      |
| 2021-2022 | 0            | 0                | 0                      | 100            | 0                  | 1                    | 2                   | 103                      | 156                         | -53                      |
| 2022-2023 | 0            | 2                | -2                     | 138            | 0                  | 3                    | 0                   | 141                      | 218                         | -77                      |
| Average   | 0            | 1                | -1                     | 130            | 0                  | 3                    | 2                   | 134                      | 207                         | -73                      |