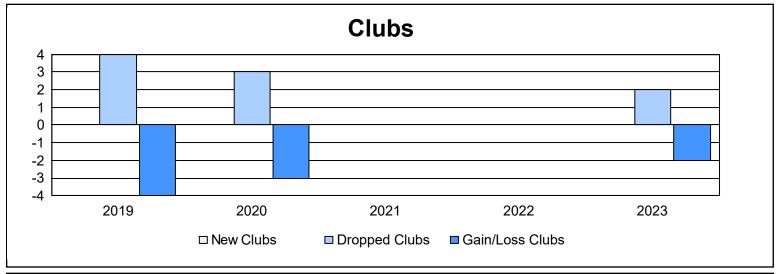

District 335 A

As of June 2023 Cumulative

| Year      | New<br>Clubs | Dropped<br>Clubs | Gain/<br>Loss<br>Clubs | New<br>Members | Charter<br>Members | Reinstate<br>Members | Transfer<br>Members | Total<br>Member<br>Added | Total<br>Members<br>Dropped | Gain/<br>Loss<br>Members |
|-----------|--------------|------------------|------------------------|----------------|--------------------|----------------------|---------------------|--------------------------|-----------------------------|--------------------------|
| 2018-2019 | 0            | 4                | -4                     | 161            | 0                  | 7                    | 25                  | 193                      | 304                         | -111                     |
| 2019-2020 | 0            | 3                | -3                     | 189            | 0                  | 7                    | 1                   | 197                      | 229                         | -32                      |
| 2020-2021 | 0            | 0                | 0                      | 90             | 2                  | 3                    | 3                   | 98                       | 192                         | -94                      |
| 2021-2022 | 0            | 0                | 0                      | 145            | 2                  | 6                    | 2                   | 155                      | 196                         | -41                      |
| 2022-2023 | 0            | 2                | -2                     | 144            | 0                  | 4                    | 3                   | 151                      | 259                         | -108                     |
| Average   | 0            | 2                | -2                     | 146            | 1                  | 5                    | 7                   | 159                      | 236                         | -77                      |