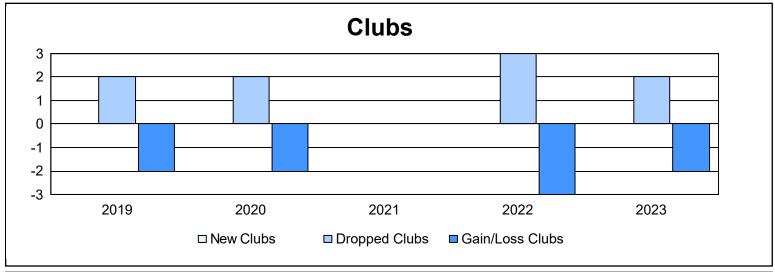

District 336 A As of June 2023 Cumulative

| Year      | New<br>Clubs | Dropped<br>Clubs | Gain/<br>Loss<br>Clubs | New<br>Members | Charter<br>Members | Reinstate<br>Members | Transfer<br>Members | Total<br>Member<br>Added | Total<br>Members<br>Dropped | Gain/<br>Loss<br>Members |
|-----------|--------------|------------------|------------------------|----------------|--------------------|----------------------|---------------------|--------------------------|-----------------------------|--------------------------|
| 2018-2019 | 0            | 2                | -2                     | 436            | 0                  | 10                   | 24                  | 470                      | 690                         | -220                     |
| 2019-2020 | 0            | 2                | -2                     | 372            | 1                  | 10                   | 16                  | 399                      | 674                         | -275                     |
| 2020-2021 | 0            | 0                | 0                      | 380            | 0                  | 11                   | 4                   | 395                      | 499                         | -104                     |
| 2021-2022 | 0            | 3                | -3                     | 370            | 4                  | 8                    | 10                  | 392                      | 629                         | -237                     |
| 2022-2023 | 0            | 2                | -2                     | 348            | 1                  | 4                    | 6                   | 359                      | 508                         | -149                     |
| Average   | 0            | 2                | -2                     | 381            | 1                  | 9                    | 12                  | 403                      | 600                         | -197                     |