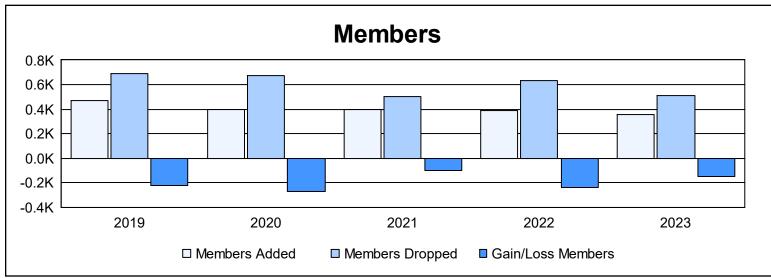

District 336 A As of June 2023 Cumulative

| Year      | New<br>Clubs | Dropped<br>Clubs | Gain/<br>Loss<br>Clubs | New<br>Members | Charter<br>Members | Reinstate<br>Members | Transfer<br>Members | Total<br>Member<br>Added | Total<br>Members<br>Dropped | Gain/<br>Loss<br>Members |
|-----------|--------------|------------------|------------------------|----------------|--------------------|----------------------|---------------------|--------------------------|-----------------------------|--------------------------|
| 2018-2019 | 0            | 2                | -2                     | 436            | 0                  | 10                   | 24                  | 470                      | 690                         | -220                     |
| 2019-2020 | 0            | 2                | -2                     | 372            | 1                  | 10                   | 16                  | 399                      | 674                         | -275                     |
| 2020-2021 | 0            | 0                | 0                      | 380            | 0                  | 11                   | 4                   | 395                      | 499                         | -104                     |
| 2021-2022 | 0            | 3                | -3                     | 370            | 4                  | 8                    | 10                  | 392                      | 629                         | -237                     |
| 2022-2023 | 0            | 2                | -2                     | 348            | 1                  | 4                    | 6                   | 359                      | 508                         | -149                     |
| Average   | 0            | 2                | -2                     | 381            | 1                  | 9                    | 12                  | 403                      | 600                         | -197                     |