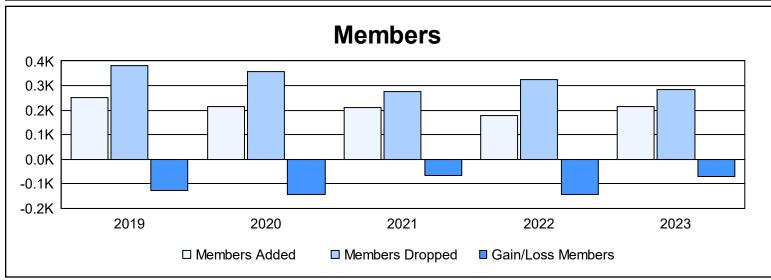

District 336 C

As of June 2023 Cumulative

| Year      | New<br>Clubs | Dropped<br>Clubs | Gain/<br>Loss<br>Clubs | New<br>Members | Charter<br>Members | Reinstate<br>Members | Transfer<br>Members | Total<br>Member<br>Added | Total<br>Members<br>Dropped | Gain/<br>Loss<br>Members |
|-----------|--------------|------------------|------------------------|----------------|--------------------|----------------------|---------------------|--------------------------|-----------------------------|--------------------------|
| 2018-2019 | 0            | 6                | -6                     | 240            | 0                  | 6                    | 6                   | 252                      | 380                         | -128                     |
| 2019-2020 | 0            | 3                | -3                     | 196            | 1                  | 1                    | 17                  | 215                      | 358                         | -143                     |
| 2020-2021 | 0            | 1                | -1                     | 193            | 0                  | 3                    | 15                  | 211                      | 277                         | -66                      |
| 2021-2022 | 0            | 3                | -3                     | 173            | 0                  | 3                    | 3                   | 179                      | 324                         | -145                     |
| 2022-2023 | 0            | 0                | 0                      | 196            | 0                  | 8                    | 10                  | 214                      | 285                         | -71                      |
| Average   | 0            | 3                | -3                     | 200            | 0                  | 4                    | 10                  | 214                      | 325                         | -111                     |