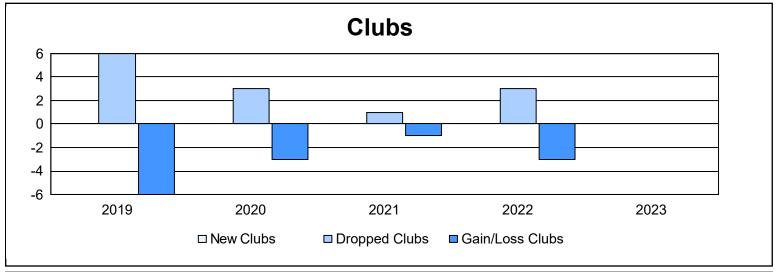

District 336 C

As of June 2023 Cumulative

| Year      | New<br>Clubs | Dropped<br>Clubs | Gain/<br>Loss<br>Clubs | New<br>Members | Charter<br>Members | Reinstate<br>Members | Transfer<br>Members | Total<br>Member<br>Added | Total<br>Members<br>Dropped | Gain/<br>Loss<br>Members |
|-----------|--------------|------------------|------------------------|----------------|--------------------|----------------------|---------------------|--------------------------|-----------------------------|--------------------------|
| 2018-2019 | 0            | 6                | -6                     | 240            | 0                  | 6                    | 6                   | 252                      | 380                         | -128                     |
| 2019-2020 | 0            | 3                | -3                     | 196            | 1                  | 1                    | 17                  | 215                      | 358                         | -143                     |
| 2020-2021 | 0            | 1                | -1                     | 193            | 0                  | 3                    | 15                  | 211                      | 277                         | -66                      |
| 2021-2022 | 0            | 3                | -3                     | 173            | 0                  | 3                    | 3                   | 179                      | 324                         | -145                     |
| 2022-2023 | 0            | 0                | 0                      | 196            | 0                  | 8                    | 10                  | 214                      | 285                         | -71                      |
| Average   | 0            | 3                | -3                     | 200            | 0                  | 4                    | 10                  | 214                      | 325                         | -111                     |