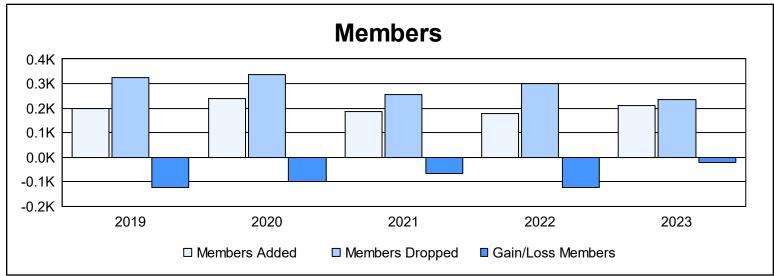

District 336 D As of June 2023 Cumulative

| Year      | New<br>Clubs | Dropped<br>Clubs | Gain/<br>Loss<br>Clubs | New<br>Members | Charter<br>Members | Reinstate<br>Members | Transfer<br>Members | Total<br>Member<br>Added | Total<br>Members<br>Dropped | Gain/<br>Loss<br>Members |
|-----------|--------------|------------------|------------------------|----------------|--------------------|----------------------|---------------------|--------------------------|-----------------------------|--------------------------|
| 2018-2019 | 0            | 3                | -3                     | 190            | 0                  | 1                    | 9                   | 200                      | 324                         | -124                     |
| 2019-2020 | 0            | 0                | 0                      | 231            | 0                  | 2                    | 5                   | 238                      | 336                         | -98                      |
| 2020-2021 | 0            | 0                | 0                      | 179            | 0                  | 4                    | 5                   | 188                      | 255                         | -67                      |
| 2021-2022 | 0            | 4                | -4                     | 157            | 2                  | 3                    | 15                  | 177                      | 301                         | -124                     |
| 2022-2023 | 0            | 0                | 0                      | 207            | 0                  | 2                    | 3                   | 212                      | 235                         | -23                      |
| Average   | 0            | 1                | -1                     | 193            | 0                  | 2                    | 7                   | 203                      | 290                         | -87                      |