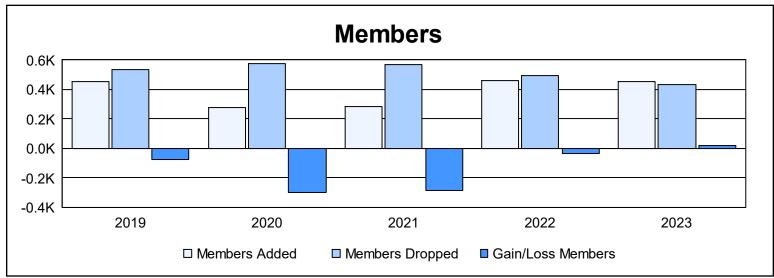

District 337 A

As of June 2023 Cumulative

| Year      | New<br>Clubs | Dropped<br>Clubs | Gain/<br>Loss<br>Clubs | New<br>Members | Charter<br>Members | Reinstate<br>Members | Transfer<br>Members | Total<br>Member<br>Added | Total<br>Members<br>Dropped | Gain/<br>Loss<br>Members |
|-----------|--------------|------------------|------------------------|----------------|--------------------|----------------------|---------------------|--------------------------|-----------------------------|--------------------------|
| 2018-2019 | 3            | 0                | 3                      | 367            | 82                 | 5                    | 3                   | 457                      | 535                         | -78                      |
| 2019-2020 | 0            | 4                | -4                     | 269            | 2                  | 1                    | 6                   | 278                      | 578                         | -300                     |
| 2020-2021 | 0            | 1                | -1                     | 263            | 3                  | 7                    | 13                  | 286                      | 572                         | -286                     |
| 2021-2022 | 3            | 2                | 1                      | 344            | 88                 | 14                   | 15                  | 461                      | 497                         | -36                      |
| 2022-2023 | 0            | 1                | -1                     | 432            | 7                  | 7                    | 8                   | 454                      | 433                         | 21                       |
| Average   | 1            | 2                | 0                      | 335            | 36                 | 7                    | 9                   | 387                      | 523                         | -136                     |