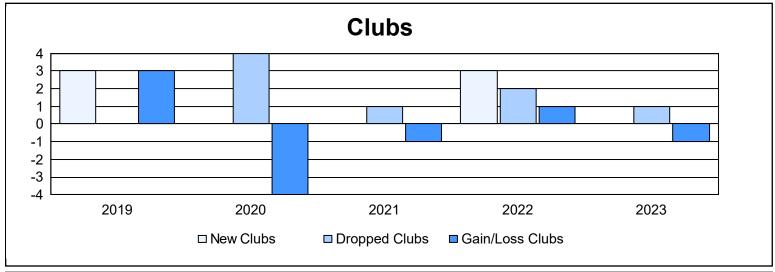

District 337 A

As of June 2023 Cumulative

| Year      | New<br>Clubs | Dropped<br>Clubs | Gain/<br>Loss<br>Clubs | New<br>Members | Charter<br>Members | Reinstate<br>Members | Transfer<br>Members | Total<br>Member<br>Added | Total<br>Members<br>Dropped | Gain/<br>Loss<br>Members |
|-----------|--------------|------------------|------------------------|----------------|--------------------|----------------------|---------------------|--------------------------|-----------------------------|--------------------------|
| 2018-2019 | 3            | 0                | 3                      | 367            | 82                 | 5                    | 3                   | 457                      | 535                         | -78                      |
| 2019-2020 | 0            | 4                | -4                     | 269            | 2                  | 1                    | 6                   | 278                      | 578                         | -300                     |
| 2020-2021 | 0            | 1                | -1                     | 263            | 3                  | 7                    | 13                  | 286                      | 572                         | -286                     |
| 2021-2022 | 3            | 2                | 1                      | 344            | 88                 | 14                   | 15                  | 461                      | 497                         | -36                      |
| 2022-2023 | 0            | 1                | -1                     | 432            | 7                  | 7                    | 8                   | 454                      | 433                         | 21                       |
| Average   | 1            | 2                | 0                      | 335            | 36                 | 7                    | 9                   | 387                      | 523                         | -136                     |