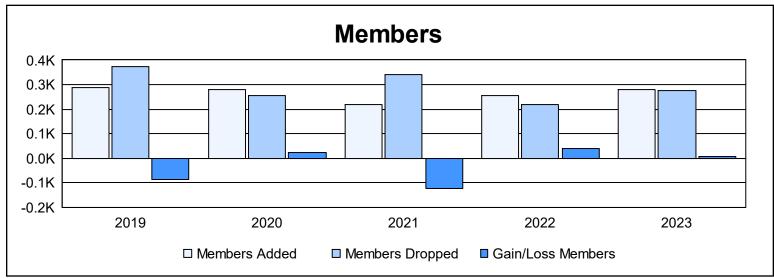

District 337 D As of June 2023 Cumulative

| Year      | New<br>Clubs | Dropped<br>Clubs | Gain/<br>Loss<br>Clubs | New<br>Members | Charter<br>Members | Reinstate<br>Members | Transfer<br>Members | Total<br>Member<br>Added | Total<br>Members<br>Dropped | Gain/<br>Loss<br>Members |
|-----------|--------------|------------------|------------------------|----------------|--------------------|----------------------|---------------------|--------------------------|-----------------------------|--------------------------|
| 2018-2019 | 2            | 5                | -3                     | 229            | 52                 | 1                    | 6                   | 288                      | 375                         | -87                      |
| 2019-2020 | 1            | 1                | 0                      | 226            | 40                 | 12                   | 3                   | 281                      | 256                         | 25                       |
| 2020-2021 | 1            | 3                | -2                     | 181            | 25                 | 6                    | 6                   | 218                      | 340                         | -122                     |
| 2021-2022 | 1            | 0                | 1                      | 210            | 31                 | 3                    | 13                  | 257                      | 219                         | 38                       |
| 2022-2023 | 2            | 1                | 1                      | 228            | 45                 | 4                    | 4                   | 281                      | 275                         | 6                        |
| Average   | 1            | 2                | -1                     | 215            | 39                 | 5                    | 6                   | 265                      | 293                         | -28                      |