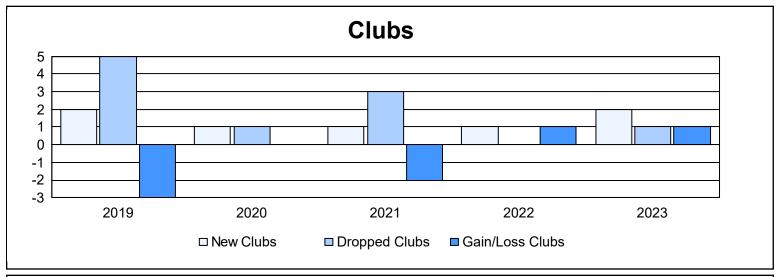

District 337 D As of June 2023 Cumulative

| Year      | New<br>Clubs | Dropped<br>Clubs | Gain/<br>Loss<br>Clubs | New<br>Members | Charter<br>Members | Reinstate<br>Members | Transfer<br>Members | Total<br>Member<br>Added | Total<br>Members<br>Dropped | Gain/<br>Loss<br>Members |
|-----------|--------------|------------------|------------------------|----------------|--------------------|----------------------|---------------------|--------------------------|-----------------------------|--------------------------|
| 2018-2019 | 2            | 5                | -3                     | 229            | 52                 | 1                    | 6                   | 288                      | 375                         | -87                      |
| 2019-2020 | 1            | 1                | 0                      | 226            | 40                 | 12                   | 3                   | 281                      | 256                         | 25                       |
| 2020-2021 | 1            | 3                | -2                     | 181            | 25                 | 6                    | 6                   | 218                      | 340                         | -122                     |
| 2021-2022 | 1            | 0                | 1                      | 210            | 31                 | 3                    | 13                  | 257                      | 219                         | 38                       |
| 2022-2023 | 2            | 1                | 1                      | 228            | 45                 | 4                    | 4                   | 281                      | 275                         | 6                        |
| Average   | 1            | 2                | -1                     | 215            | 39                 | 5                    | 6                   | 265                      | 293                         | -28                      |