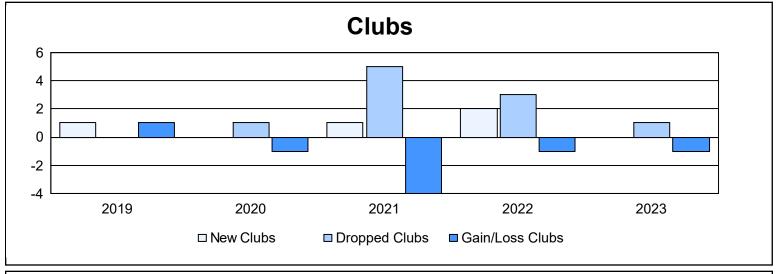

District 34 A As of June 2023 Cumulative

| Year      | New<br>Clubs | Dropped<br>Clubs | Gain/<br>Loss<br>Clubs | New<br>Members | Charter<br>Members | Reinstate<br>Members | Transfer<br>Members | Total<br>Member<br>Added | Total<br>Members<br>Dropped | Gain/<br>Loss<br>Members |
|-----------|--------------|------------------|------------------------|----------------|--------------------|----------------------|---------------------|--------------------------|-----------------------------|--------------------------|
| 2018-2019 | 1            | 0                | 1                      | 84             | 21                 | 3                    | 5                   | 113                      | 111                         | 2                        |
| 2019-2020 | 0            | 1                | -1                     | 89             | 0                  | 0                    | 4                   | 93                       | 130                         | -37                      |
| 2020-2021 | 1            | 5                | -4                     | 134            | 28                 | 22                   | 4                   | 188                      | 213                         | -25                      |
| 2021-2022 | 2            | 3                | -1                     | 117            | 54                 | 9                    | 6                   | 186                      | 197                         | -11                      |
| 2022-2023 | 0            | 1                | -1                     | 115            | 2                  | 1                    | 2                   | 120                      | 127                         | -7                       |
| Average   | 1            | 2                | -1                     | 108            | 21                 | 7                    | 4                   | 140                      | 156                         | -16                      |