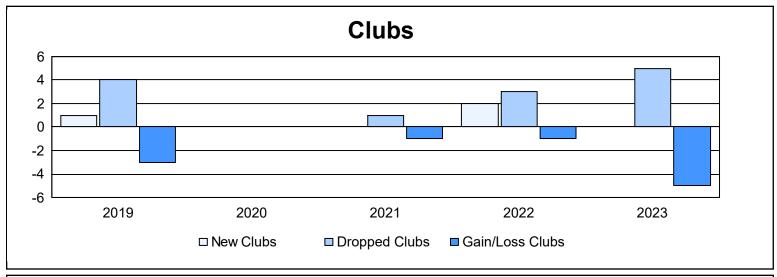

District 35 I As of June 2023 Cumulative

| Year      | New<br>Clubs | Dropped<br>Clubs | Gain/<br>Loss<br>Clubs | New<br>Members | Charter<br>Members | Reinstate<br>Members | Transfer<br>Members | Total<br>Member<br>Added | Total<br>Members<br>Dropped | Gain/<br>Loss<br>Members |
|-----------|--------------|------------------|------------------------|----------------|--------------------|----------------------|---------------------|--------------------------|-----------------------------|--------------------------|
| 2018-2019 | 1            | 4                | -3                     | 186            | 46                 | 19                   | 24                  | 275                      | 287                         | -12                      |
| 2019-2020 | 0            | 0                | 0                      | 163            | 11                 | 19                   | 28                  | 221                      | 249                         | -28                      |
| 2020-2021 | 0            | 1                | -1                     | 134            | 2                  | 8                    | 17                  | 161                      | 254                         | -93                      |
| 2021-2022 | 2            | 3                | -1                     | 183            | 60                 | 17                   | 19                  | 279                      | 251                         | 28                       |
| 2022-2023 | 0            | 5                | -5                     | 140            | 0                  | 26                   | 27                  | 193                      | 304                         | -111                     |
| Average   | 1            | 3                | -2                     | 161            | 24                 | 18                   | 23                  | 226                      | 269                         | -43                      |