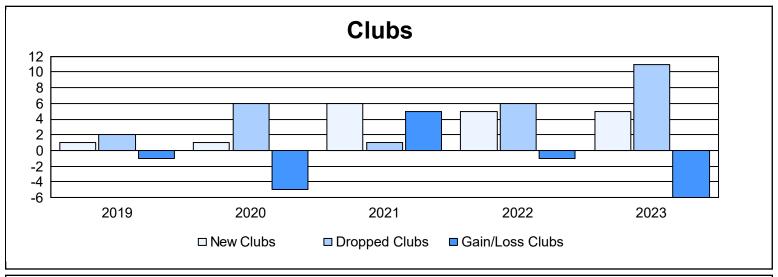

District 35 L

As of June 2023 Cumulative

| Year      | New<br>Clubs | Dropped<br>Clubs | Gain/<br>Loss<br>Clubs | New<br>Members | Charter<br>Members | Reinstate<br>Members | Transfer<br>Members | Total<br>Member<br>Added | Total<br>Members<br>Dropped | Gain/<br>Loss<br>Members |
|-----------|--------------|------------------|------------------------|----------------|--------------------|----------------------|---------------------|--------------------------|-----------------------------|--------------------------|
| 2018-2019 | 1            | 2                | -1                     | 136            | 22                 | 22                   | 29                  | 209                      | 339                         | -130                     |
| 2019-2020 | 1            | 6                | -5                     | 111            | 22                 | 33                   | 11                  | 177                      | 311                         | -134                     |
| 2020-2021 | 6            | 1                | 5                      | 212            | 139                | 28                   | 31                  | 410                      | 249                         | 161                      |
| 2021-2022 | 5            | 6                | -1                     | 211            | 121                | 45                   | 6                   | 383                      | 416                         | -33                      |
| 2022-2023 | 5            | 11               | -6                     | 178            | 114                | 23                   | 26                  | 341                      | 386                         | -45                      |
| Average   | 4            | 5                | -2                     | 170            | 84                 | 30                   | 21                  | 304                      | 340                         | -36                      |