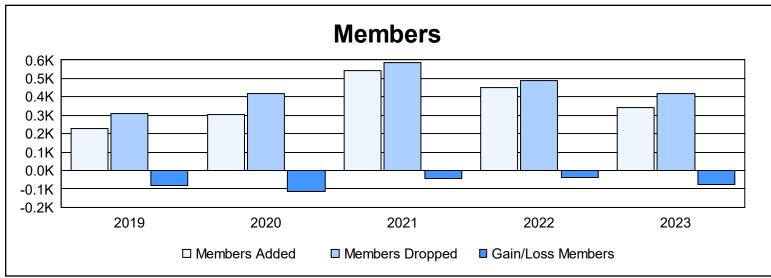

District 351 As of June 2023 Cumulative

| Year      | New<br>Clubs | Dropped<br>Clubs | Gain/<br>Loss<br>Clubs | New<br>Members | Charter<br>Members | Reinstate<br>Members | Transfer<br>Members | Total<br>Member<br>Added | Total<br>Members<br>Dropped | Gain/<br>Loss<br>Members |
|-----------|--------------|------------------|------------------------|----------------|--------------------|----------------------|---------------------|--------------------------|-----------------------------|--------------------------|
| 2018-2019 | 0            | 3                | -3                     | 189            | 15                 | 9                    | 13                  | 226                      | 309                         | -83                      |
| 2019-2020 | 4            | 3                | 1                      | 135            | 131                | 19                   | 20                  | 305                      | 418                         | -113                     |
| 2020-2021 | 6            | 6                | 0                      | 169            | 275                | 61                   | 37                  | 542                      | 586                         | -44                      |
| 2021-2022 | 6            | 3                | 3                      | 232            | 172                | 27                   | 20                  | 451                      | 491                         | -40                      |
| 2022-2023 | 1            | 4                | -3                     | 244            | 51                 | 17                   | 29                  | 341                      | 418                         | -77                      |
| Average   | 3            | 4                | 0                      | 194            | 129                | 27                   | 24                  | 373                      | 444                         | -71                      |