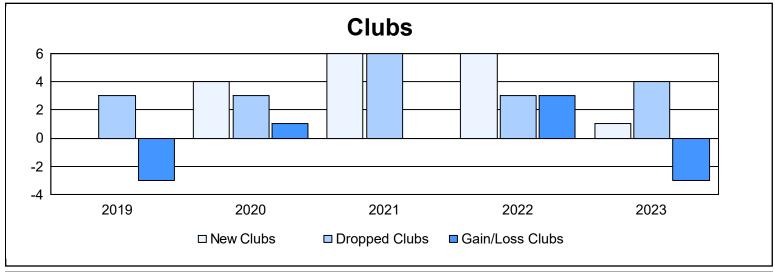

District 351 As of June 2023 Cumulative

| Year      | New<br>Clubs | Dropped<br>Clubs | Gain/<br>Loss<br>Clubs | New<br>Members | Charter<br>Members | Reinstate<br>Members | Transfer<br>Members | Total<br>Member<br>Added | Total<br>Members<br>Dropped | Gain/<br>Loss<br>Members |
|-----------|--------------|------------------|------------------------|----------------|--------------------|----------------------|---------------------|--------------------------|-----------------------------|--------------------------|
| 2018-2019 | 0            | 3                | -3                     | 189            | 15                 | 9                    | 13                  | 226                      | 309                         | -83                      |
| 2019-2020 | 4            | 3                | 1                      | 135            | 131                | 19                   | 20                  | 305                      | 418                         | -113                     |
| 2020-2021 | 6            | 6                | 0                      | 169            | 275                | 61                   | 37                  | 542                      | 586                         | -44                      |
| 2021-2022 | 6            | 3                | 3                      | 232            | 172                | 27                   | 20                  | 451                      | 491                         | -40                      |
| 2022-2023 | 1            | 4                | -3                     | 244            | 51                 | 17                   | 29                  | 341                      | 418                         | -77                      |
| Average   | 3            | 4                | 0                      | 194            | 129                | 27                   | 24                  | 373                      | 444                         | -71                      |