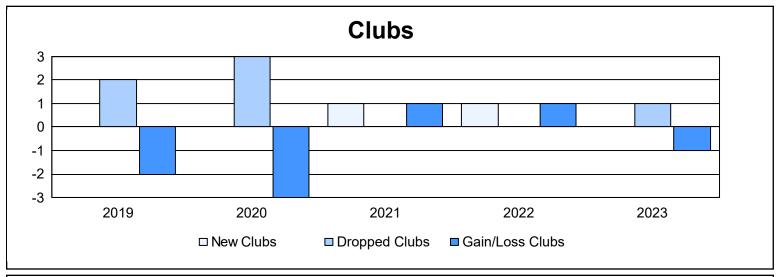

District 355 B3 As of June 2023 Cumulative

| Year      | New<br>Clubs | Dropped<br>Clubs | Gain/<br>Loss<br>Clubs | New<br>Members | Charter<br>Members | Reinstate<br>Members | Transfer<br>Members | Total<br>Member<br>Added | Total<br>Members<br>Dropped | Gain/<br>Loss<br>Members |
|-----------|--------------|------------------|------------------------|----------------|--------------------|----------------------|---------------------|--------------------------|-----------------------------|--------------------------|
| 2018-2019 | 0            | 2                | -2                     | 270            | 0                  | 10                   | 2                   | 282                      | 393                         | -111                     |
| 2019-2020 | 0            | 3                | -3                     | 250            | 3                  | 10                   | 0                   | 263                      | 398                         | -135                     |
| 2020-2021 | 1            | 0                | 1                      | 198            | 29                 | 5                    | 3                   | 235                      | 259                         | -24                      |
| 2021-2022 | 1            | 0                | 1                      | 186            | 22                 | 8                    | 0                   | 216                      | 276                         | -60                      |
| 2022-2023 | 0            | 1                | -1                     | 287            | 0                  | 7                    | 0                   | 294                      | 372                         | -78                      |
| Average   | 0            | 1                | -1                     | 238            | 11                 | 8                    | 1                   | 258                      | 340                         | -82                      |