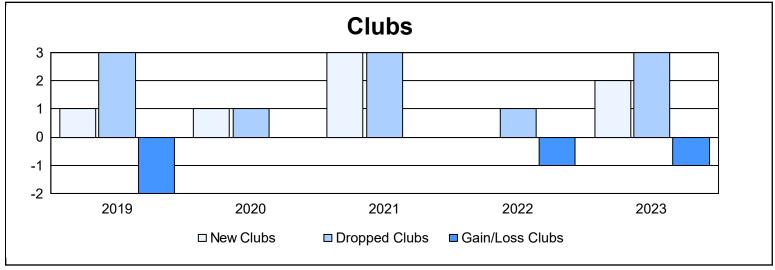

District 355 D As of June 2023 Cumulative

| Year      | New<br>Clubs | Dropped<br>Clubs | Gain/<br>Loss<br>Clubs | New<br>Members | Charter<br>Members | Reinstate<br>Members | Transfer<br>Members | Total<br>Member<br>Added | Total<br>Members<br>Dropped | Gain/<br>Loss<br>Members |
|-----------|--------------|------------------|------------------------|----------------|--------------------|----------------------|---------------------|--------------------------|-----------------------------|--------------------------|
| 2018-2019 | 1            | 3                | -2                     | 1,197          | 104                | 50                   | 8                   | 1,359                    | 983                         | 376                      |
| 2019-2020 | 1            | 1                | 0                      | 441            | 32                 | 28                   | 7                   | 508                      | 1,453                       | -945                     |
| 2020-2021 | 3            | 3                | 0                      | 587            | 115                | 14                   | 7                   | 723                      | 600                         | 123                      |
| 2021-2022 | 0            | 1                | -1                     | 473            | 7                  | 11                   | 22                  | 513                      | 714                         | -201                     |
| 2022-2023 | 2            | 3                | -1                     | 566            | 61                 | 19                   | 16                  | 662                      | 669                         | -7                       |
| Average   | 1            | 2                | -1                     | 653            | 64                 | 24                   | 12                  | 753                      | 884                         | -131                     |