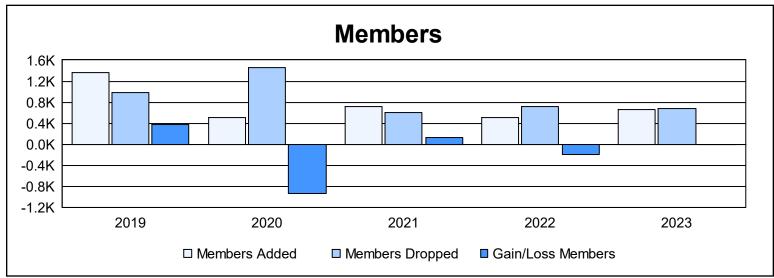

District 355 D As of June 2023 Cumulative

| Year      | New<br>Clubs | Dropped<br>Clubs | Gain/<br>Loss<br>Clubs | New<br>Members | Charter<br>Members | Reinstate<br>Members | Transfer<br>Members | Total<br>Member<br>Added | Total<br>Members<br>Dropped | Gain/<br>Loss<br>Members |
|-----------|--------------|------------------|------------------------|----------------|--------------------|----------------------|---------------------|--------------------------|-----------------------------|--------------------------|
| 2018-2019 | 1            | 3                | -2                     | 1,197          | 104                | 50                   | 8                   | 1,359                    | 983                         | 376                      |
| 2019-2020 | 1            | 1                | 0                      | 441            | 32                 | 28                   | 7                   | 508                      | 1,453                       | -945                     |
| 2020-2021 | 3            | 3                | 0                      | 587            | 115                | 14                   | 7                   | 723                      | 600                         | 123                      |
| 2021-2022 | 0            | 1                | -1                     | 473            | 7                  | 11                   | 22                  | 513                      | 714                         | -201                     |
| 2022-2023 | 2            | 3                | -1                     | 566            | 61                 | 19                   | 16                  | 662                      | 669                         | -7                       |
| Average   | 1            | 2                | -1                     | 653            | 64                 | 24                   | 12                  | 753                      | 884                         | -131                     |