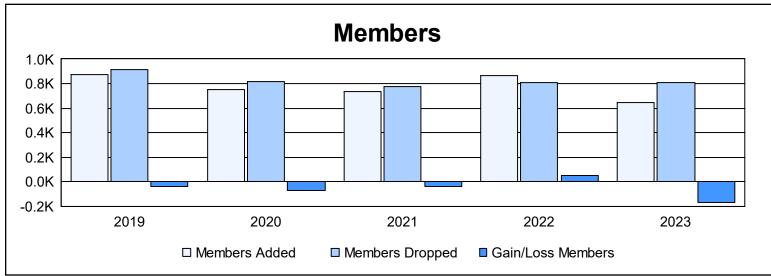

District 356 A

As of June 2023 Cumulative

| Year      | New<br>Clubs | Dropped<br>Clubs | Gain/<br>Loss<br>Clubs | New<br>Members | Charter<br>Members | Reinstate<br>Members | Transfer<br>Members | Total<br>Member<br>Added | Total<br>Members<br>Dropped | Gain/<br>Loss<br>Members |
|-----------|--------------|------------------|------------------------|----------------|--------------------|----------------------|---------------------|--------------------------|-----------------------------|--------------------------|
| 2018-2019 | 2            | 1                | 1                      | 749            | 98                 | 23                   | 4                   | 874                      | 915                         | -41                      |
| 2019-2020 | 1            | 1                | 0                      | 678            | 35                 | 26                   | 10                  | 749                      | 819                         | -70                      |
| 2020-2021 | 1            | 5                | -4                     | 656            | 40                 | 28                   | 11                  | 735                      | 775                         | -40                      |
| 2021-2022 | 2            | 2                | 0                      | 738            | 104                | 13                   | 9                   | 864                      | 809                         | 55                       |
| 2022-2023 | 0            | 0                | 0                      | 596            | 3                  | 25                   | 18                  | 642                      | 810                         | -168                     |
| Average   | 1            | 2                | -1                     | 683            | 56                 | 23                   | 10                  | 773                      | 826                         | -53                      |