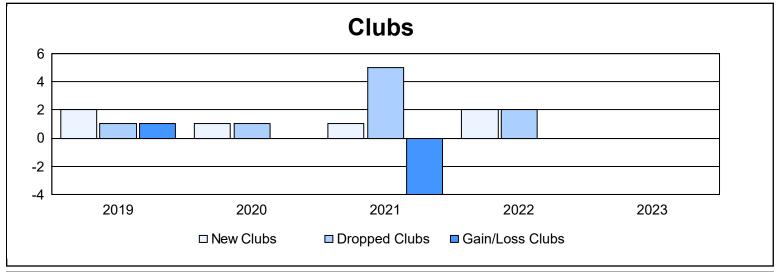

District 356 A

As of June 2023 Cumulative

| Year      | New<br>Clubs | Dropped<br>Clubs | Gain/<br>Loss<br>Clubs | New<br>Members | Charter<br>Members | Reinstate<br>Members | Transfer<br>Members | Total<br>Member<br>Added | Total<br>Members<br>Dropped | Gain/<br>Loss<br>Members |
|-----------|--------------|------------------|------------------------|----------------|--------------------|----------------------|---------------------|--------------------------|-----------------------------|--------------------------|
| 2018-2019 | 2            | 1                | 1                      | 749            | 98                 | 23                   | 4                   | 874                      | 915                         | -41                      |
| 2019-2020 | 1            | 1                | 0                      | 678            | 35                 | 26                   | 10                  | 749                      | 819                         | -70                      |
| 2020-2021 | 1            | 5                | -4                     | 656            | 40                 | 28                   | 11                  | 735                      | 775                         | -40                      |
| 2021-2022 | 2            | 2                | 0                      | 738            | 104                | 13                   | 9                   | 864                      | 809                         | 55                       |
| 2022-2023 | 0            | 0                | 0                      | 596            | 3                  | 25                   | 18                  | 642                      | 810                         | -168                     |
| Average   | 1            | 2                | -1                     | 683            | 56                 | 23                   | 10                  | 773                      | 826                         | -53                      |