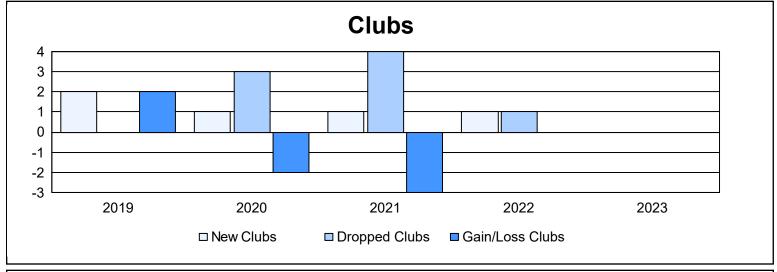

District 356 C As of June 2023 Cumulative

| Year      | New<br>Clubs | Dropped<br>Clubs | Gain/<br>Loss<br>Clubs | New<br>Members | Charter<br>Members | Reinstate<br>Members | Transfer<br>Members | Total<br>Member<br>Added | Total<br>Members<br>Dropped | Gain/<br>Loss<br>Members |
|-----------|--------------|------------------|------------------------|----------------|--------------------|----------------------|---------------------|--------------------------|-----------------------------|--------------------------|
| 2018-2019 | 2            | 0                | 2                      | 1,953          | 125                | 54                   | 4                   | 2,136                    | 913                         | 1,223                    |
| 2019-2020 | 1            | 3                | -2                     | 416            | 35                 | 26                   | 2                   | 479                      | 1,860                       | -1,381                   |
| 2020-2021 | 1            | 4                | -3                     | 384            | 59                 | 82                   | 2                   | 527                      | 1,198                       | -671                     |
| 2021-2022 | 1            | 1                | 0                      | 456            | 36                 | 26                   | 16                  | 534                      | 515                         | 19                       |
| 2022-2023 | 0            | 0                | 0                      | 472            | 0                  | 16                   | 1                   | 489                      | 719                         | -230                     |
| Average   | 1            | 2                | -1                     | 736            | 51                 | 41                   | 5                   | 833                      | 1,041                       | -208                     |