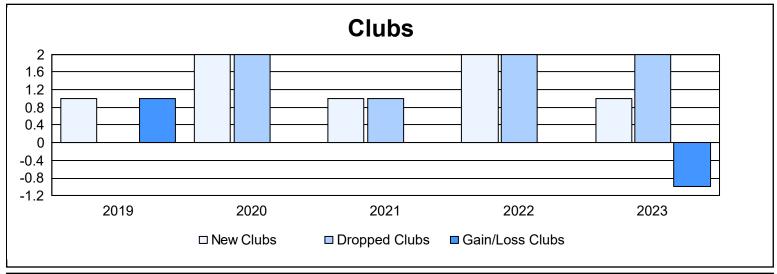

District 356 E As of June 2023 Cumulative

| Year      | New<br>Clubs | Dropped<br>Clubs | Gain/<br>Loss<br>Clubs | New<br>Members | Charter<br>Members | Reinstate<br>Members | Transfer<br>Members | Total<br>Member<br>Added | Total<br>Members<br>Dropped | Gain/<br>Loss<br>Members |
|-----------|--------------|------------------|------------------------|----------------|--------------------|----------------------|---------------------|--------------------------|-----------------------------|--------------------------|
| 2018-2019 | 1            | 0                | 1                      | 624            | 36                 | 15                   | 1                   | 676                      | 708                         | -32                      |
| 2019-2020 | 2            | 2                | 0                      | 440            | 59                 | 18                   | 0                   | 517                      | 752                         | -235                     |
| 2020-2021 | 1            | 1                | 0                      | 445            | 26                 | 11                   | 0                   | 482                      | 583                         | -101                     |
| 2021-2022 | 2            | 2                | 0                      | 441            | 67                 | 23                   | 1                   | 532                      | 576                         | -44                      |
| 2022-2023 | 1            | 2                | -1                     | 409            | 39                 | 19                   | 5                   | 472                      | 600                         | -128                     |
| Average   | 1            | 1                | 0                      | 472            | 45                 | 17                   | 1                   | 536                      | 644                         | -108                     |