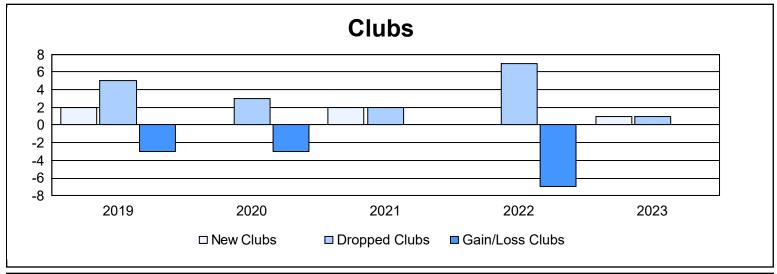

District 356 F

As of June 2023 Cumulative

| Year      | New<br>Clubs | Dropped<br>Clubs | Gain/<br>Loss<br>Clubs | New<br>Members | Charter<br>Members | Reinstate<br>Members | Transfer<br>Members | Total<br>Member<br>Added | Total<br>Members<br>Dropped | Gain/<br>Loss<br>Members |
|-----------|--------------|------------------|------------------------|----------------|--------------------|----------------------|---------------------|--------------------------|-----------------------------|--------------------------|
| 2018-2019 | 2            | 5                | -3                     | 355            | 44                 | 11                   | 3                   | 413                      | 582                         | -169                     |
| 2019-2020 | 0            | 3                | -3                     | 242            | 3                  | 18                   | 8                   | 271                      | 541                         | -270                     |
| 2020-2021 | 2            | 2                | 0                      | 284            | 83                 | 41                   | 0                   | 408                      | 454                         | -46                      |
| 2021-2022 | 0            | 7                | -7                     | 320            | 6                  | 14                   | 4                   | 344                      | 520                         | -176                     |
| 2022-2023 | 1            | 1                | 0                      | 333            | 22                 | 14                   | 1                   | 370                      | 456                         | -86                      |
| Average   | 1            | 4                | -3                     | 307            | 32                 | 20                   | 3                   | 361                      | 511                         | -149                     |