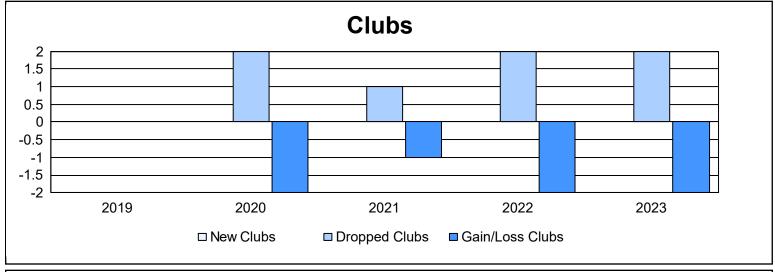

District 36 E

As of June 2023 Cumulative

| Year      | New<br>Clubs | Dropped<br>Clubs | Gain/<br>Loss<br>Clubs | New<br>Members | Charter<br>Members | Reinstate<br>Members | Transfer<br>Members | Total<br>Member<br>Added | Total<br>Members<br>Dropped | Gain/<br>Loss<br>Members |
|-----------|--------------|------------------|------------------------|----------------|--------------------|----------------------|---------------------|--------------------------|-----------------------------|--------------------------|
| 2018-2019 | 0            | 0                | 0                      | 74             | 1                  | 11                   | 5                   | 91                       | 107                         | -16                      |
| 2019-2020 | 0            | 2                | -2                     | 42             | 0                  | 3                    | 3                   | 48                       | 103                         | -55                      |
| 2020-2021 | 0            | 1                | -1                     | 54             | 0                  | 6                    | 0                   | 60                       | 101                         | -41                      |
| 2021-2022 | 0            | 2                | -2                     | 52             | 0                  | 3                    | 28                  | 83                       | 143                         | -60                      |
| 2022-2023 | 0            | 2                | -2                     | 69             | 3                  | 12                   | 5                   | 89                       | 82                          | 7                        |
| Average   | 0            | 1                | -1                     | 58             | 1                  | 7                    | 8                   | 74                       | 107                         | -33                      |