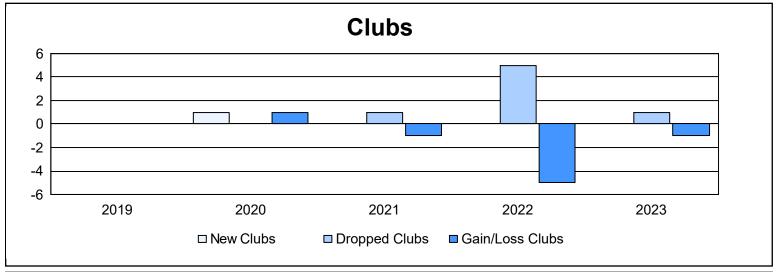

District 37 As of June 2023 Cumulative

| Year      | New<br>Clubs | Dropped<br>Clubs | Gain/<br>Loss<br>Clubs | New<br>Members | Charter<br>Members | Reinstate<br>Members | Transfer<br>Members | Total<br>Member<br>Added | Total<br>Members<br>Dropped | Gain/<br>Loss<br>Members |
|-----------|--------------|------------------|------------------------|----------------|--------------------|----------------------|---------------------|--------------------------|-----------------------------|--------------------------|
| 2018-2019 | 0            | 0                | 0                      | 169            | 0                  | 12                   | 6                   | 187                      | 193                         | -6                       |
| 2019-2020 | 1            | 0                | 1                      | 110            | 20                 | 6                    | 7                   | 143                      | 177                         | -34                      |
| 2020-2021 | 0            | 1                | -1                     | 100            | 0                  | 6                    | 5                   | 111                      | 145                         | -34                      |
| 2021-2022 | 0            | 5                | -5                     | 130            | 1                  | 7                    | 8                   | 146                      | 196                         | -50                      |
| 2022-2023 | 0            | 1                | -1                     | 145            | 0                  | 24                   | 3                   | 172                      | 201                         | -29                      |
| Average   | 0            | 1                | -1                     | 131            | 4                  | 11                   | 6                   | 152                      | 182                         | -31                      |