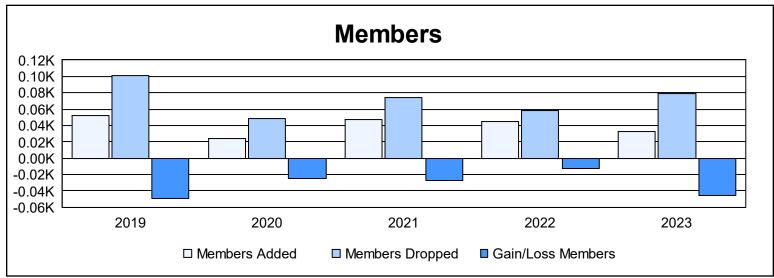

District 38 L As of June 2023 Cumulative

| Year      | New<br>Clubs | Dropped<br>Clubs | Gain/<br>Loss<br>Clubs | New<br>Members | Charter<br>Members | Reinstate<br>Members | Transfer<br>Members | Total<br>Member<br>Added | Total<br>Members<br>Dropped | Gain/<br>Loss<br>Members |
|-----------|--------------|------------------|------------------------|----------------|--------------------|----------------------|---------------------|--------------------------|-----------------------------|--------------------------|
| 2018-2019 | 0            | 0                | 0                      | 45             | 2                  | 1                    | 4                   | 52                       | 101                         | -49                      |
| 2019-2020 | 0            | 0                | 0                      | 22             | 1                  | 1                    | 0                   | 24                       | 49                          | -25                      |
| 2020-2021 | 0            | 0                | 0                      | 43             | 0                  | 0                    | 4                   | 47                       | 74                          | -27                      |
| 2021-2022 | 0            | 0                | 0                      | 44             | 0                  | 1                    | 0                   | 45                       | 58                          | -13                      |
| 2022-2023 | 0            | 2                | -2                     | 28             | 0                  | 2                    | 3                   | 33                       | 79                          | -46                      |
| Average   | 0            | 0                | 0                      | 36             | 1                  | 1                    | 2                   | 40                       | 72                          | -32                      |