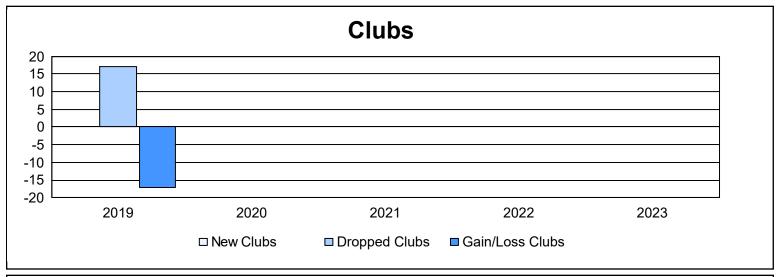

District 383 As of June 2023 Cumulative

| Year      | New<br>Clubs | Dropped<br>Clubs | Gain/<br>Loss<br>Clubs | New<br>Members | Charter<br>Members | Reinstate<br>Members | Transfer<br>Members | Total<br>Member<br>Added | Total<br>Members<br>Dropped | Gain/<br>Loss<br>Members |
|-----------|--------------|------------------|------------------------|----------------|--------------------|----------------------|---------------------|--------------------------|-----------------------------|--------------------------|
| 2018-2019 | 0            | 17               | -17                    | 52             | 22                 | 3                    | 6                   | 83                       | 592                         | -509                     |
| 2019-2020 | 0            | 0                | 0                      | 0              | 14                 | 0                    | 3                   | 17                       | 433                         | -416                     |
| 2020-2021 | 0            | 0                | 0                      | 306            | 37                 | 18                   | 25                  | 386                      | 194                         | 192                      |
| 2021-2022 | 0            | 0                | 0                      | 155            | 15                 | 5                    | 11                  | 186                      | 235                         | -49                      |
| 2022-2023 | 0            | 0                | 0                      | 97             | 17                 | 3                    | 12                  | 129                      | 221                         | -92                      |
| Average   | 0            | 3                | -3                     | 122            | 21                 | 6                    | 11                  | 160                      | 335                         | -175                     |