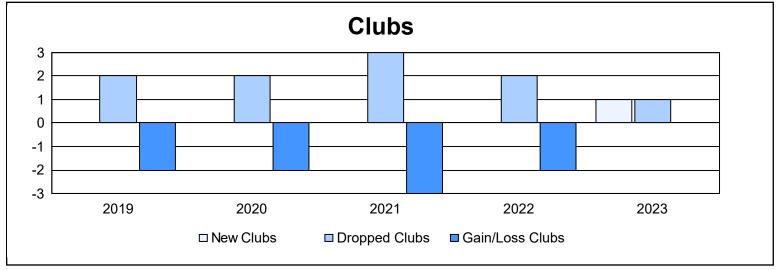

District 39 W As of June 2023 Cumulative

| Year      | New<br>Clubs | Dropped<br>Clubs | Gain/<br>Loss<br>Clubs | New<br>Members | Charter<br>Members | Reinstate<br>Members | Transfer<br>Members | Total<br>Member<br>Added | Total<br>Members<br>Dropped | Gain/<br>Loss<br>Members |
|-----------|--------------|------------------|------------------------|----------------|--------------------|----------------------|---------------------|--------------------------|-----------------------------|--------------------------|
| 2018-2019 | 0            | 2                | -2                     | 53             | 2                  | 4                    | 2                   | 61                       | 128                         | -67                      |
| 2019-2020 | 0            | 2                | -2                     | 78             | 8                  | 13                   | 12                  | 111                      | 170                         | -59                      |
| 2020-2021 | 0            | 3                | -3                     | 38             | 1                  | 11                   | 8                   | 58                       | 113                         | -55                      |
| 2021-2022 | 0            | 2                | -2                     | 123            | 0                  | 3                    | 1                   | 127                      | 171                         | -44                      |
| 2022-2023 | 1            | 1                | 0                      | 119            | 38                 | 2                    | 10                  | 169                      | 95                          | 74                       |
| Average   | 0            | 2                | -2                     | 82             | 10                 | 7                    | 7                   | 105                      | 135                         | -30                      |