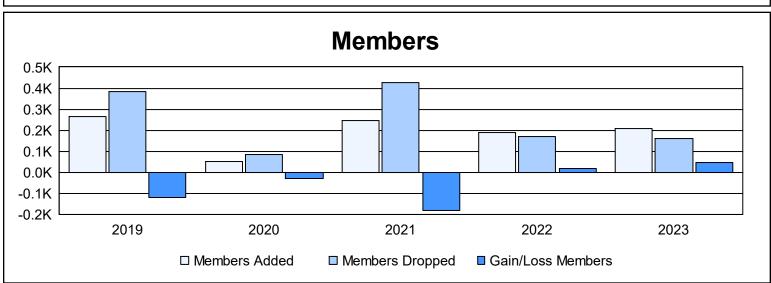

District 394 As of June 2023 Cumulative

| Year      | New<br>Clubs | Dropped<br>Clubs | Gain/<br>Loss<br>Clubs | New<br>Members | Charter<br>Members | Reinstate<br>Members | Transfer<br>Members | Total<br>Member<br>Added | Total<br>Members<br>Dropped | Gain/<br>Loss<br>Members |
|-----------|--------------|------------------|------------------------|----------------|--------------------|----------------------|---------------------|--------------------------|-----------------------------|--------------------------|
| 2018-2019 | 0            | 10               | -10                    | 119            | 98                 | 32                   | 16                  | 265                      | 383                         | -118                     |
| 2019-2020 | 0            | 0                | 0                      | 10             | 23                 | 8                    | 12                  | 53                       | 83                          | -30                      |
| 2020-2021 | 0            | 0                | 0                      | 187            | 17                 | 8                    | 33                  | 245                      | 428                         | -183                     |
| 2021-2022 | 0            | 0                | 0                      | 150            | 7                  | 16                   | 17                  | 190                      | 171                         | 19                       |
| 2022-2023 | 0            | 0                | 0                      | 177            | 6                  | 10                   | 14                  | 207                      | 160                         | 47                       |
| Average   | 0            | 2                | -2                     | 129            | 30                 | 15                   | 18                  | 192                      | 245                         | -53                      |