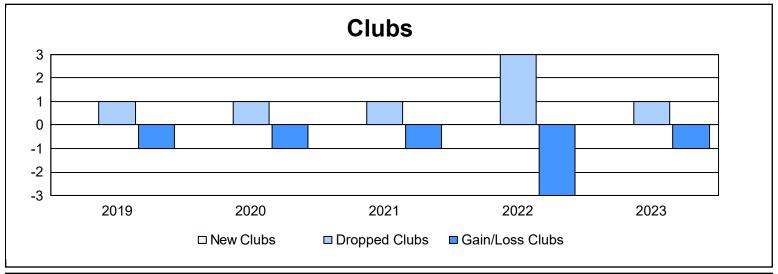

District 4 A3 As of June 2023 Cumulative

| Year      | New<br>Clubs | Dropped<br>Clubs | Gain/<br>Loss<br>Clubs | New<br>Members | Charter<br>Members | Reinstate<br>Members | Transfer<br>Members | Total<br>Member<br>Added | Total<br>Members<br>Dropped | Gain/<br>Loss<br>Members |
|-----------|--------------|------------------|------------------------|----------------|--------------------|----------------------|---------------------|--------------------------|-----------------------------|--------------------------|
| 2018-2019 | 0            | 1                | -1                     | 103            | 1                  | 6                    | 11                  | 121                      | 241                         | -120                     |
| 2019-2020 | 0            | 1                | -1                     | 100            | 0                  | 3                    | 2                   | 105                      | 143                         | -38                      |
| 2020-2021 | 0            | 1                | -1                     | 47             | 3                  | 3                    | 4                   | 57                       | 141                         | -84                      |
| 2021-2022 | 0            | 3                | -3                     | 130            | 0                  | 18                   | 12                  | 160                      | 201                         | -41                      |
| 2022-2023 | 0            | 1                | -1                     | 106            | 5                  | 9                    | 9                   | 129                      | 145                         | -16                      |
| Average   | 0            | 1                | -1                     | 97             | 2                  | 8                    | 8                   | 114                      | 174                         | -60                      |