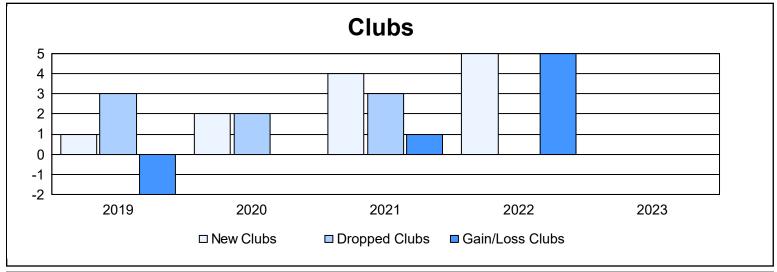

District 4 C4 As of June 2023 Cumulative

| Year      | New<br>Clubs | Dropped<br>Clubs | Gain/<br>Loss<br>Clubs | New<br>Members | Charter<br>Members | Reinstate<br>Members | Transfer<br>Members | Total<br>Member<br>Added | Total<br>Members<br>Dropped | Gain/<br>Loss<br>Members |
|-----------|--------------|------------------|------------------------|----------------|--------------------|----------------------|---------------------|--------------------------|-----------------------------|--------------------------|
| 2018-2019 | 1            | 3                | -2                     | 147            | 37                 | 6                    | 2                   | 192                      | 329                         | -137                     |
| 2019-2020 | 2            | 2                | 0                      | 220            | 58                 | 1                    | 17                  | 296                      | 239                         | 57                       |
| 2020-2021 | 4            | 3                | 1                      | 176            | 135                | 15                   | 8                   | 334                      | 337                         | -3                       |
| 2021-2022 | 5            | 0                | 5                      | 323            | 189                | 9                    | 3                   | 524                      | 198                         | 326                      |
| 2022-2023 | 0            | 0                | 0                      | 272            | 12                 | 25                   | 10                  | 319                      | 310                         | 9                        |
| Average   | 2            | 2                | 1                      | 228            | 86                 | 11                   | 8                   | 333                      | 283                         | 50                       |