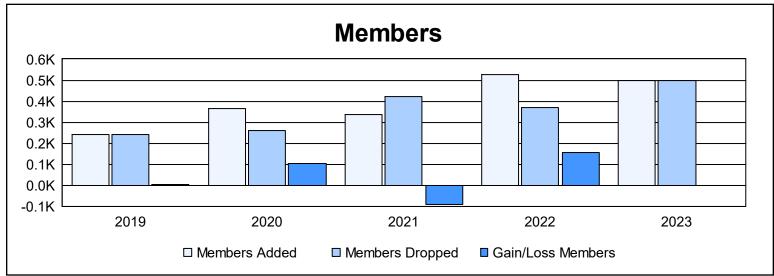

District 4 L2

As of June 2023 Cumulative

| Year      | New<br>Clubs | Dropped<br>Clubs | Gain/<br>Loss<br>Clubs | New<br>Members | Charter<br>Members | Reinstate<br>Members | Transfer<br>Members | Total<br>Member<br>Added | Total<br>Members<br>Dropped | Gain/<br>Loss<br>Members |
|-----------|--------------|------------------|------------------------|----------------|--------------------|----------------------|---------------------|--------------------------|-----------------------------|--------------------------|
| 2018-2019 | 0            | 1                | -1                     | 208            | 7                  | 19                   | 9                   | 243                      | 240                         | 3                        |
| 2019-2020 | 1            | 0                | 1                      | 211            | 105                | 35                   | 12                  | 363                      | 260                         | 103                      |
| 2020-2021 | 4            | 3                | 1                      | 124            | 168                | 31                   | 11                  | 334                      | 423                         | -89                      |
| 2021-2022 | 2            | 2                | 0                      | 419            | 59                 | 37                   | 11                  | 526                      | 371                         | 155                      |
| 2022-2023 | 2            | 1                | 1                      | 283            | 99                 | 102                  | 15                  | 499                      | 499                         | 0                        |
| Average   | 2            | 1                | 0                      | 249            | 88                 | 45                   | 12                  | 393                      | 359                         | 34                       |