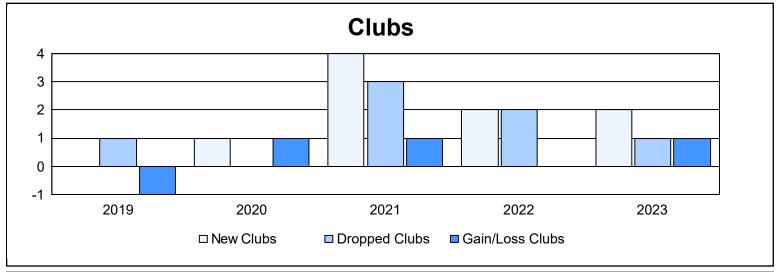

District 4 L2

As of June 2023 Cumulative

| Year      | New<br>Clubs | Dropped<br>Clubs | Gain/<br>Loss<br>Clubs | New<br>Members | Charter<br>Members | Reinstate<br>Members | Transfer<br>Members | Total<br>Member<br>Added | Total<br>Members<br>Dropped | Gain/<br>Loss<br>Members |
|-----------|--------------|------------------|------------------------|----------------|--------------------|----------------------|---------------------|--------------------------|-----------------------------|--------------------------|
| 2018-2019 | 0            | 1                | -1                     | 208            | 7                  | 19                   | 9                   | 243                      | 240                         | 3                        |
| 2019-2020 | 1            | 0                | 1                      | 211            | 105                | 35                   | 12                  | 363                      | 260                         | 103                      |
| 2020-2021 | 4            | 3                | 1                      | 124            | 168                | 31                   | 11                  | 334                      | 423                         | -89                      |
| 2021-2022 | 2            | 2                | 0                      | 419            | 59                 | 37                   | 11                  | 526                      | 371                         | 155                      |
| 2022-2023 | 2            | 1                | 1                      | 283            | 99                 | 102                  | 15                  | 499                      | 499                         | 0                        |
| Average   | 2            | 1                | 0                      | 249            | 88                 | 45                   | 12                  | 393                      | 359                         | 34                       |