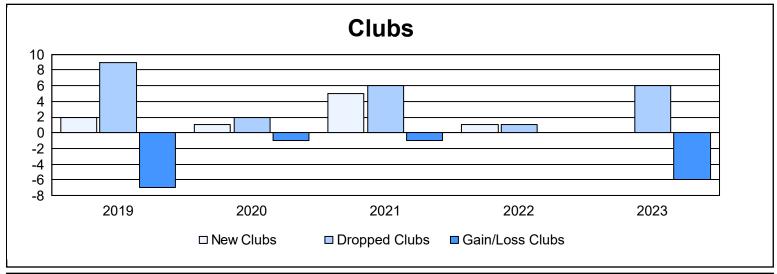

District 4 L6 As of June 2023 Cumulative

| Year      | New<br>Clubs | Dropped<br>Clubs | Gain/<br>Loss<br>Clubs | New<br>Members | Charter<br>Members | Reinstate<br>Members | Transfer<br>Members | Total<br>Member<br>Added | Total<br>Members<br>Dropped | Gain/<br>Loss<br>Members |
|-----------|--------------|------------------|------------------------|----------------|--------------------|----------------------|---------------------|--------------------------|-----------------------------|--------------------------|
| 2018-2019 | 2            | 9                | -7                     | 230            | 76                 | 12                   | 11                  | 329                      | 324                         | 5                        |
| 2019-2020 | 1            | 2                | -1                     | 140            | 26                 | 7                    | 8                   | 181                      | 362                         | -181                     |
| 2020-2021 | 5            | 6                | -1                     | 156            | 145                | 7                    | 6                   | 314                      | 296                         | 18                       |
| 2021-2022 | 1            | 1                | 0                      | 223            | 70                 | 20                   | 11                  | 324                      | 227                         | 97                       |
| 2022-2023 | 0            | 6                | -6                     | 199            | 9                  | 7                    | 19                  | 234                      | 237                         | -3                       |
| Average   | 2            | 5                | -3                     | 190            | 65                 | 11                   | 11                  | 276                      | 289                         | -13                      |