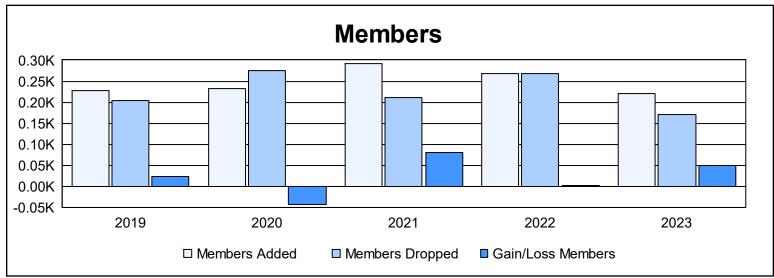

District 403 A1 As of June 2023 Cumulative

| Year      | New<br>Clubs | Dropped<br>Clubs | Gain/<br>Loss<br>Clubs | New<br>Members | Charter<br>Members | Reinstate<br>Members | Transfer<br>Members | Total<br>Member<br>Added | Total<br>Members<br>Dropped | Gain/<br>Loss<br>Members |
|-----------|--------------|------------------|------------------------|----------------|--------------------|----------------------|---------------------|--------------------------|-----------------------------|--------------------------|
| 2018-2019 | 2            | 3                | -1                     | 153            | 52                 | 20                   | 2                   | 227                      | 204                         | 23                       |
| 2019-2020 | 4            | 1                | 3                      | 93             | 124                | 10                   | 6                   | 233                      | 276                         | -43                      |
| 2020-2021 | 5            | 2                | 3                      | 118            | 153                | 20                   | 0                   | 291                      | 210                         | 81                       |
| 2021-2022 | 5            | 2                | 3                      | 117            | 146                | 5                    | 1                   | 269                      | 268                         | 1                        |
| 2022-2023 | 3            | 0                | 3                      | 121            | 91                 | 5                    | 3                   | 220                      | 170                         | 50                       |
| Average   | 4            | 2                | 2                      | 120            | 113                | 12                   | 2                   | 248                      | 226                         | 22                       |