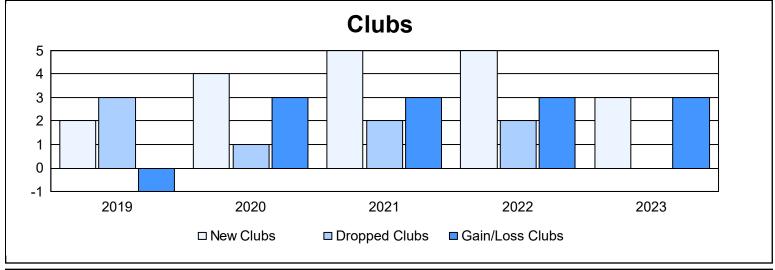

District 403 A1 As of June 2023 Cumulative

| Year      | New<br>Clubs | Dropped<br>Clubs | Gain/<br>Loss<br>Clubs | New<br>Members | Charter<br>Members | Reinstate<br>Members | Transfer<br>Members | Total<br>Member<br>Added | Total<br>Members<br>Dropped | Gain/<br>Loss<br>Members |
|-----------|--------------|------------------|------------------------|----------------|--------------------|----------------------|---------------------|--------------------------|-----------------------------|--------------------------|
| 2018-2019 | 2            | 3                | -1                     | 153            | 52                 | 20                   | 2                   | 227                      | 204                         | 23                       |
| 2019-2020 | 4            | 1                | 3                      | 93             | 124                | 10                   | 6                   | 233                      | 276                         | -43                      |
| 2020-2021 | 5            | 2                | 3                      | 118            | 153                | 20                   | 0                   | 291                      | 210                         | 81                       |
| 2021-2022 | 5            | 2                | 3                      | 117            | 146                | 5                    | 1                   | 269                      | 268                         | 1                        |
| 2022-2023 | 3            | 0                | 3                      | 121            | 91                 | 5                    | 3                   | 220                      | 170                         | 50                       |
| Average   | 4            | 2                | 2                      | 120            | 113                | 12                   | 2                   | 248                      | 226                         | 22                       |