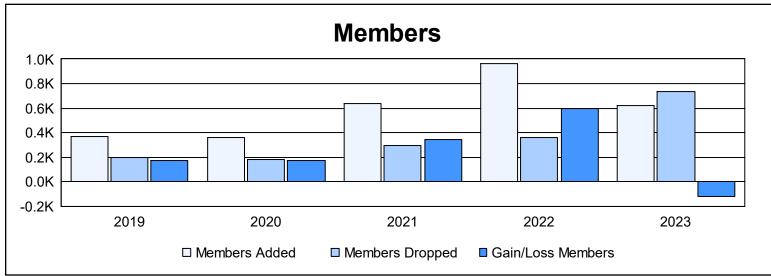

District 403 A2 As of June 2023 Cumulative

| Year      | New<br>Clubs | Dropped<br>Clubs | Gain/<br>Loss<br>Clubs | New<br>Members | Charter<br>Members | Reinstate<br>Members | Transfer<br>Members | Total<br>Member<br>Added | Total<br>Members<br>Dropped | Gain/<br>Loss<br>Members |
|-----------|--------------|------------------|------------------------|----------------|--------------------|----------------------|---------------------|--------------------------|-----------------------------|--------------------------|
| 2018-2019 | 7            | 1                | 6                      | 185            | 168                | 14                   | 2                   | 369                      | 199                         | 170                      |
| 2019-2020 | 8            | 1                | 7                      | 135            | 204                | 16                   | 4                   | 359                      | 185                         | 174                      |
| 2020-2021 | 14           | 0                | 14                     | 233            | 376                | 29                   | 3                   | 641                      | 296                         | 345                      |
| 2021-2022 | 27           | 1                | 26                     | 328            | 628                | 3                    | 0                   | 959                      | 361                         | 598                      |
| 2022-2023 | 11           | 10               | 1                      | 288            | 293                | 33                   | 5                   | 619                      | 739                         | -120                     |
| Average   | 13           | 3                | 11                     | 234            | 334                | 19                   | 3                   | 589                      | 356                         | 233                      |