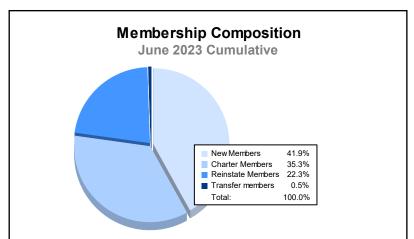

District 403 B1 As of June 2023 Cumulative

| Year      | New<br>Clubs | Dropped<br>Clubs | Gain/<br>Loss<br>Clubs | New<br>Members | Charter<br>Members | Reinstate<br>Members | Transfer<br>Members | Total<br>Member<br>Added | Total<br>Members<br>Dropped | Gain/<br>Loss<br>Members |
|-----------|--------------|------------------|------------------------|----------------|--------------------|----------------------|---------------------|--------------------------|-----------------------------|--------------------------|
| 2018-2019 | 4            | 5                | -1                     | 133            | 144                | 50                   | 3                   | 330                      | 438                         | -108                     |
| 2019-2020 | 7            | 0                | 7                      | 119            | 205                | 14                   | 1                   | 339                      | 266                         | 73                       |
| 2020-2021 | 9            | 2                | 7                      | 202            | 283                | 37                   | 0                   | 522                      | 436                         | 86                       |
| 2021-2022 | 11           | 2                | 9                      | 167            | 321                | 21                   | 2                   | 511                      | 439                         | 72                       |
| 2022-2023 | 4            | 7                | -3                     | 177            | 149                | 94                   | 2                   | 422                      | 511                         | -89                      |
| Average   | 7            | 3                | 4                      | 160            | 220                | 43                   | 2                   | 425                      | 418                         | 7                        |