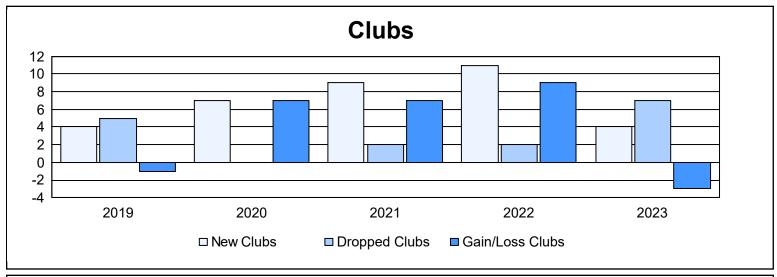

District 403 B1 As of June 2023 Cumulative

| Year      | New<br>Clubs | Dropped<br>Clubs | Gain/<br>Loss<br>Clubs | New<br>Members | Charter<br>Members | Reinstate<br>Members | Transfer<br>Members | Total<br>Member<br>Added | Total<br>Members<br>Dropped | Gain/<br>Loss<br>Members |
|-----------|--------------|------------------|------------------------|----------------|--------------------|----------------------|---------------------|--------------------------|-----------------------------|--------------------------|
| 2018-2019 | 4            | 5                | -1                     | 133            | 144                | 50                   | 3                   | 330                      | 438                         | -108                     |
| 2019-2020 | 7            | 0                | 7                      | 119            | 205                | 14                   | 1                   | 339                      | 266                         | 73                       |
| 2020-2021 | 9            | 2                | 7                      | 202            | 283                | 37                   | 0                   | 522                      | 436                         | 86                       |
| 2021-2022 | 11           | 2                | 9                      | 167            | 321                | 21                   | 2                   | 511                      | 439                         | 72                       |
| 2022-2023 | 4            | 7                | -3                     | 177            | 149                | 94                   | 2                   | 422                      | 511                         | -89                      |
| Average   | 7            | 3                | 4                      | 160            | 220                | 43                   | 2                   | 425                      | 418                         | 7                        |