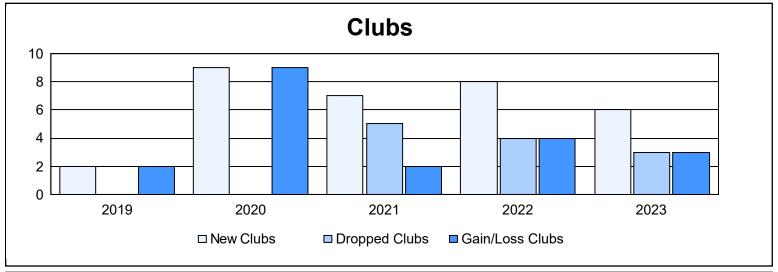

District 404 A2 As of June 2023 Cumulative

| Year      | New<br>Clubs | Dropped<br>Clubs | Gain/<br>Loss<br>Clubs | New<br>Members | Charter<br>Members | Reinstate<br>Members | Transfer<br>Members | Total<br>Member<br>Added | Total<br>Members<br>Dropped | Gain/<br>Loss<br>Members |
|-----------|--------------|------------------|------------------------|----------------|--------------------|----------------------|---------------------|--------------------------|-----------------------------|--------------------------|
| 2018-2019 | 2            | 0                | 2                      | 221            | 74                 | 71                   | 8                   | 374                      | 207                         | 167                      |
| 2019-2020 | 9            | 0                | 9                      | 202            | 212                | 22                   | 2                   | 438                      | 245                         | 193                      |
| 2020-2021 | 7            | 5                | 2                      | 295            | 198                | 24                   | 9                   | 526                      | 451                         | 75                       |
| 2021-2022 | 8            | 4                | 4                      | 308            | 227                | 22                   | 11                  | 568                      | 505                         | 63                       |
| 2022-2023 | 6            | 3                | 3                      | 238            | 202                | 52                   | 6                   | 498                      | 409                         | 89                       |
| Average   | 6            | 2                | 4                      | 253            | 183                | 38                   | 7                   | 481                      | 363                         | 117                      |