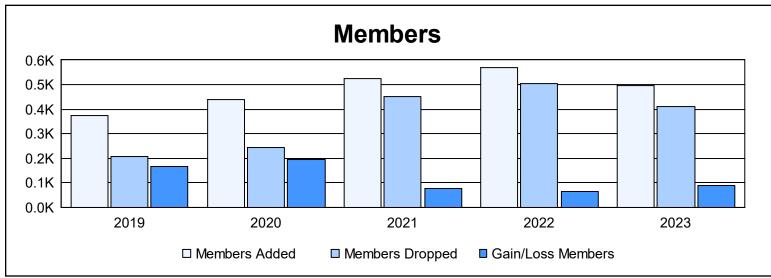

District 404 A2 As of June 2023 Cumulative

| Year      | New<br>Clubs | Dropped<br>Clubs | Gain/<br>Loss<br>Clubs | New<br>Members | Charter<br>Members | Reinstate<br>Members | Transfer<br>Members | Total<br>Member<br>Added | Total<br>Members<br>Dropped | Gain/<br>Loss<br>Members |
|-----------|--------------|------------------|------------------------|----------------|--------------------|----------------------|---------------------|--------------------------|-----------------------------|--------------------------|
| 2018-2019 | 2            | 0                | 2                      | 221            | 74                 | 71                   | 8                   | 374                      | 207                         | 167                      |
| 2019-2020 | 9            | 0                | 9                      | 202            | 212                | 22                   | 2                   | 438                      | 245                         | 193                      |
| 2020-2021 | 7            | 5                | 2                      | 295            | 198                | 24                   | 9                   | 526                      | 451                         | 75                       |
| 2021-2022 | 8            | 4                | 4                      | 308            | 227                | 22                   | 11                  | 568                      | 505                         | 63                       |
| 2022-2023 | 6            | 3                | 3                      | 238            | 202                | 52                   | 6                   | 498                      | 409                         | 89                       |
| Average   | 6            | 2                | 4                      | 253            | 183                | 38                   | 7                   | 481                      | 363                         | 117                      |