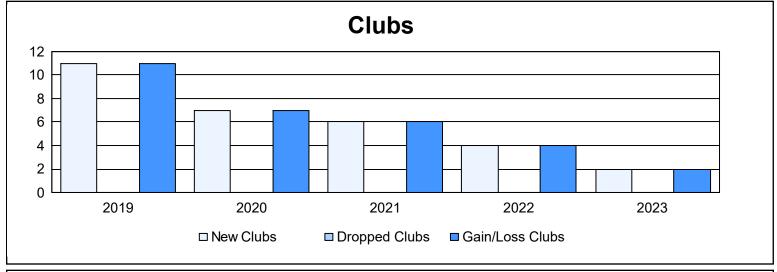

District 404 A4 As of June 2023 Cumulative

| Year      | New<br>Clubs | Dropped<br>Clubs | Gain/<br>Loss<br>Clubs | New<br>Members | Charter<br>Members | Reinstate<br>Members | Transfer<br>Members | Total<br>Member<br>Added | Total<br>Members<br>Dropped | Gain/<br>Loss<br>Members |
|-----------|--------------|------------------|------------------------|----------------|--------------------|----------------------|---------------------|--------------------------|-----------------------------|--------------------------|
| 2018-2019 | 11           | 0                | 11                     | 154            | 240                | 13                   | 3                   | 410                      | 176                         | 234                      |
| 2019-2020 | 7            | 0                | 7                      | 122            | 175                | 13                   | 1                   | 311                      | 210                         | 101                      |
| 2020-2021 | 6            | 0                | 6                      | 232            | 133                | 6                    | 10                  | 381                      | 197                         | 184                      |
| 2021-2022 | 4            | 0                | 4                      | 206            | 87                 | 14                   | 5                   | 312                      | 288                         | 24                       |
| 2022-2023 | 2            | 0                | 2                      | 125            | 62                 | 9                    | 3                   | 199                      | 217                         | -18                      |
| Average   | 6            | 0                | 6                      | 168            | 139                | 11                   | 4                   | 323                      | 218                         | 105                      |