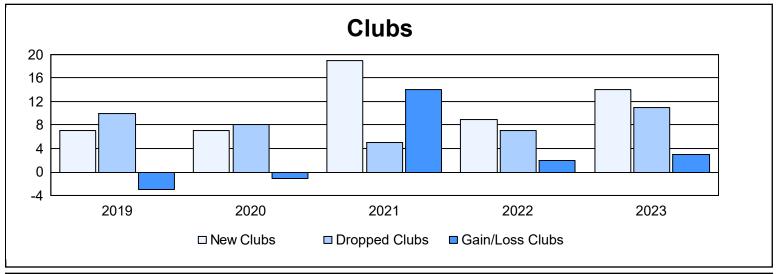

District 404 B2 As of June 2023 Cumulative

| Year      | New<br>Clubs | Dropped<br>Clubs | Gain/<br>Loss<br>Clubs | New<br>Members | Charter<br>Members | Reinstate<br>Members | Transfer<br>Members | Total<br>Member<br>Added | Total<br>Members<br>Dropped | Gain/<br>Loss<br>Members |
|-----------|--------------|------------------|------------------------|----------------|--------------------|----------------------|---------------------|--------------------------|-----------------------------|--------------------------|
| 2018-2019 | 7            | 10               | -3                     | 316            | 175                | 14                   | 5                   | 510                      | 460                         | 50                       |
| 2019-2020 | 7            | 8                | -1                     | 232            | 264                | 66                   | 6                   | 568                      | 558                         | 10                       |
| 2020-2021 | 19           | 5                | 14                     | 503            | 502                | 27                   | 2                   | 1,034                    | 495                         | 539                      |
| 2021-2022 | 9            | 7                | 2                      | 483            | 238                | 26                   | 3                   | 750                      | 643                         | 107                      |
| 2022-2023 | 14           | 11               | 3                      | 278            | 379                | 96                   | 11                  | 764                      | 876                         | -112                     |
| Average   | 11           | 8                | 3                      | 362            | 312                | 46                   | 5                   | 725                      | 606                         | 119                      |