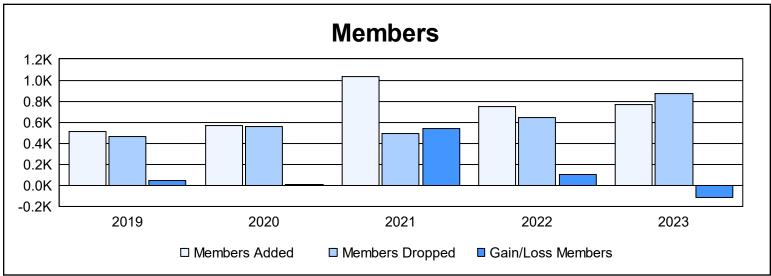

District 404 B2 As of June 2023 Cumulative

| Year      | New<br>Clubs | Dropped<br>Clubs | Gain/<br>Loss<br>Clubs | New<br>Members | Charter<br>Members | Reinstate<br>Members | Transfer<br>Members | Total<br>Member<br>Added | Total<br>Members<br>Dropped | Gain/<br>Loss<br>Members |
|-----------|--------------|------------------|------------------------|----------------|--------------------|----------------------|---------------------|--------------------------|-----------------------------|--------------------------|
| 2018-2019 | 7            | 10               | -3                     | 316            | 175                | 14                   | 5                   | 510                      | 460                         | 50                       |
| 2019-2020 | 7            | 8                | -1                     | 232            | 264                | 66                   | 6                   | 568                      | 558                         | 10                       |
| 2020-2021 | 19           | 5                | 14                     | 503            | 502                | 27                   | 2                   | 1,034                    | 495                         | 539                      |
| 2021-2022 | 9            | 7                | 2                      | 483            | 238                | 26                   | 3                   | 750                      | 643                         | 107                      |
| 2022-2023 | 14           | 11               | 3                      | 278            | 379                | 96                   | 11                  | 764                      | 876                         | -112                     |
| Average   | 11           | 8                | 3                      | 362            | 312                | 46                   | 5                   | 725                      | 606                         | 119                      |