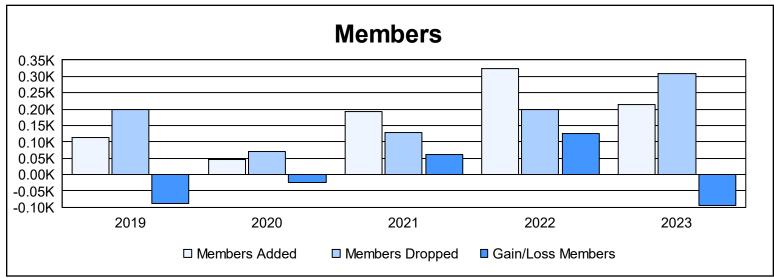

District 412 B

As of June 2023 Cumulative

| Year      | New<br>Clubs | Dropped<br>Clubs | Gain/<br>Loss<br>Clubs | New<br>Members | Charter<br>Members | Reinstate<br>Members | Transfer<br>Members | Total<br>Member<br>Added | Total<br>Members<br>Dropped | Gain/<br>Loss<br>Members |
|-----------|--------------|------------------|------------------------|----------------|--------------------|----------------------|---------------------|--------------------------|-----------------------------|--------------------------|
| 2018-2019 | 2            | 1                | 1                      | 53             | 55                 | 3                    | 2                   | 113                      | 200                         | -87                      |
| 2019-2020 | 0            | 0                | 0                      | 39             | 6                  | 0                    | 2                   | 47                       | 70                          | -23                      |
| 2020-2021 | 1            | 0                | 1                      | 151            | 35                 | 3                    | 3                   | 192                      | 130                         | 62                       |
| 2021-2022 | 7            | 1                | 6                      | 128            | 186                | 11                   | 0                   | 325                      | 200                         | 125                      |
| 2022-2023 | 1            | 3                | -2                     | 73             | 108                | 28                   | 5                   | 214                      | 309                         | -95                      |
| Average   | 2            | 1                | 1                      | 89             | 78                 | 9                    | 2                   | 178                      | 182                         | -4                       |