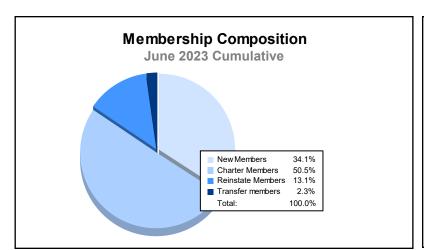

District 412 B

As of June 2023 Cumulative

| Year      | New<br>Clubs | Dropped<br>Clubs | Gain/<br>Loss<br>Clubs | New<br>Members | Charter<br>Members | Reinstate<br>Members | Transfer<br>Members | Total<br>Member<br>Added | Total<br>Members<br>Dropped | Gain/<br>Loss<br>Members |
|-----------|--------------|------------------|------------------------|----------------|--------------------|----------------------|---------------------|--------------------------|-----------------------------|--------------------------|
| 2018-2019 | 2            | 1                | 1                      | 53             | 55                 | 3                    | 2                   | 113                      | 200                         | -87                      |
| 2019-2020 | 0            | 0                | 0                      | 39             | 6                  | 0                    | 2                   | 47                       | 70                          | -23                      |
| 2020-2021 | 1            | 0                | 1                      | 151            | 35                 | 3                    | 3                   | 192                      | 130                         | 62                       |
| 2021-2022 | 7            | 1                | 6                      | 128            | 186                | 11                   | 0                   | 325                      | 200                         | 125                      |
| 2022-2023 | 1            | 3                | -2                     | 73             | 108                | 28                   | 5                   | 214                      | 309                         | -95                      |
| Average   | 2            | 1                | 1                      | 89             | 78                 | 9                    | 2                   | 178                      | 182                         | -4                       |