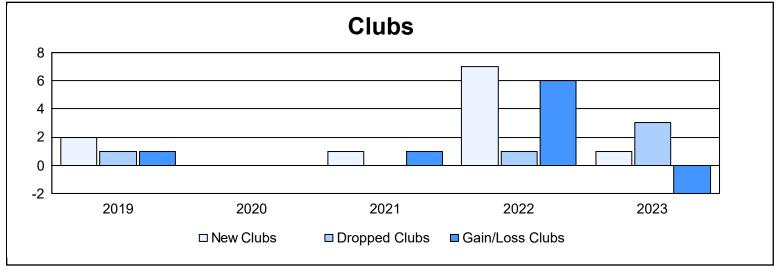

District 412 B

As of June 2023 Cumulative

| Year      | New<br>Clubs | Dropped<br>Clubs | Gain/<br>Loss<br>Clubs | New<br>Members | Charter<br>Members | Reinstate<br>Members | Transfer<br>Members | Total<br>Member<br>Added | Total<br>Members<br>Dropped | Gain/<br>Loss<br>Members |
|-----------|--------------|------------------|------------------------|----------------|--------------------|----------------------|---------------------|--------------------------|-----------------------------|--------------------------|
| 2018-2019 | 2            | 1                | 1                      | 53             | 55                 | 3                    | 2                   | 113                      | 200                         | -87                      |
| 2019-2020 | 0            | 0                | 0                      | 39             | 6                  | 0                    | 2                   | 47                       | 70                          | -23                      |
| 2020-2021 | 1            | 0                | 1                      | 151            | 35                 | 3                    | 3                   | 192                      | 130                         | 62                       |
| 2021-2022 | 7            | 1                | 6                      | 128            | 186                | 11                   | 0                   | 325                      | 200                         | 125                      |
| 2022-2023 | 1            | 3                | -2                     | 73             | 108                | 28                   | 5                   | 214                      | 309                         | -95                      |
| Average   | 2            | 1                | 1                      | 89             | 78                 | 9                    | 2                   | 178                      | 182                         | -4                       |