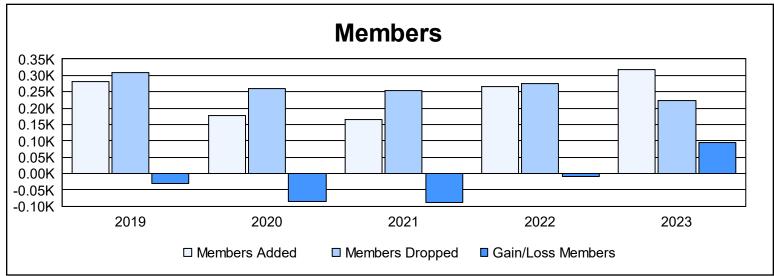

District 417 As of June 2023 Cumulative

| Year      | New<br>Clubs | Dropped<br>Clubs | Gain/<br>Loss<br>Clubs | New<br>Members | Charter<br>Members | Reinstate<br>Members | Transfer<br>Members | Total<br>Member<br>Added | Total<br>Members<br>Dropped | Gain/<br>Loss<br>Members |
|-----------|--------------|------------------|------------------------|----------------|--------------------|----------------------|---------------------|--------------------------|-----------------------------|--------------------------|
| 2018-2019 | 4            | 1                | 3                      | 164            | 101                | 4                    | 11                  | 280                      | 309                         | -29                      |
| 2019-2020 | 1            | 2                | -1                     | 128            | 30                 | 5                    | 13                  | 176                      | 261                         | -85                      |
| 2020-2021 | 0            | 0                | 0                      | 138            | 5                  | 4                    | 19                  | 166                      | 253                         | -87                      |
| 2021-2022 | 2            | 1                | 1                      | 196            | 43                 | 5                    | 22                  | 266                      | 275                         | -9                       |
| 2022-2023 | 4            | 0                | 4                      | 194            | 99                 | 7                    | 17                  | 317                      | 223                         | 94                       |
| Average   | 2            | 1                | 1                      | 164            | 56                 | 5                    | 16                  | 241                      | 264                         | -23                      |