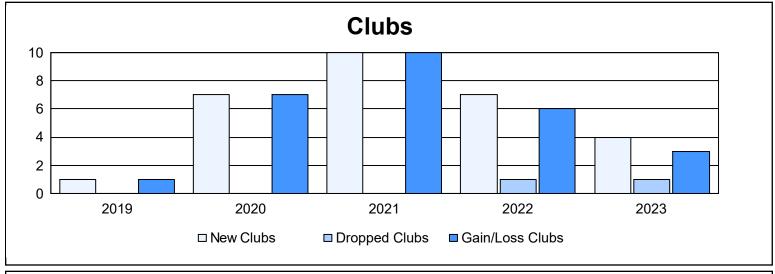

District 418 As of June 2023 Cumulative

| Year      | New<br>Clubs | Dropped<br>Clubs | Gain/<br>Loss<br>Clubs | New<br>Members | Charter<br>Members | Reinstate<br>Members | Transfer<br>Members | Total<br>Member<br>Added | Total<br>Members<br>Dropped | Gain/<br>Loss<br>Members |
|-----------|--------------|------------------|------------------------|----------------|--------------------|----------------------|---------------------|--------------------------|-----------------------------|--------------------------|
| 2018-2019 | 1            | 0                | 1                      | 68             | 63                 | 3                    | 4                   | 138                      | 125                         | 13                       |
| 2019-2020 | 7            | 0                | 7                      | 133            | 166                | 3                    | 3                   | 305                      | 161                         | 144                      |
| 2020-2021 | 10           | 0                | 10                     | 145            | 297                | 5                    | 0                   | 447                      | 202                         | 245                      |
| 2021-2022 | 7            | 1                | 6                      | 290            | 191                | 12                   | 0                   | 493                      | 278                         | 215                      |
| 2022-2023 | 4            | 1                | 3                      | 184            | 119                | 20                   | 4                   | 327                      | 331                         | -4                       |
| Average   | 6            | 0                | 5                      | 164            | 167                | 9                    | 2                   | 342                      | 219                         | 123                      |