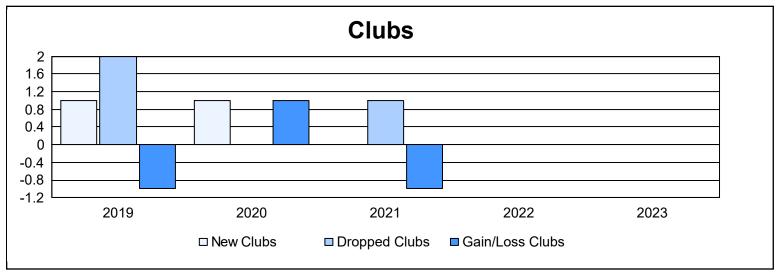

District 44 H As of June 2023 Cumulative

| Year      | New<br>Clubs | Dropped<br>Clubs | Gain/<br>Loss<br>Clubs | New<br>Members | Charter<br>Members | Reinstate<br>Members | Transfer<br>Members | Total<br>Member<br>Added | Total<br>Members<br>Dropped | Gain/<br>Loss<br>Members |
|-----------|--------------|------------------|------------------------|----------------|--------------------|----------------------|---------------------|--------------------------|-----------------------------|--------------------------|
| 2018-2019 | 1            | 2                | -1                     | 102            | 28                 | 3                    | 6                   | 139                      | 107                         | 32                       |
| 2019-2020 | 1            | 0                | 1                      | 72             | 24                 | 12                   | 3                   | 111                      | 159                         | -48                      |
| 2020-2021 | 0            | 1                | -1                     | 113            | 4                  | 5                    | 7                   | 129                      | 124                         | 5                        |
| 2021-2022 | 0            | 0                | 0                      | 190            | 1                  | 2                    | 1                   | 194                      | 122                         | 72                       |
| 2022-2023 | 0            | 0                | 0                      | 117            | 2                  | 6                    | 5                   | 130                      | 139                         | -9                       |
| Average   | 0            | 1                | 0                      | 119            | 12                 | 6                    | 4                   | 141                      | 130                         | 10                       |