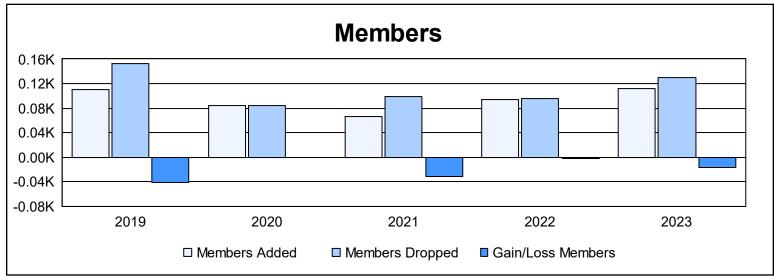

District 45 As of June 2023 Cumulative

| Year      | New<br>Clubs | Dropped<br>Clubs | Gain/<br>Loss<br>Clubs | New<br>Members | Charter<br>Members | Reinstate<br>Members | Transfer<br>Members | Total<br>Member<br>Added | Total<br>Members<br>Dropped | Gain/<br>Loss<br>Members |
|-----------|--------------|------------------|------------------------|----------------|--------------------|----------------------|---------------------|--------------------------|-----------------------------|--------------------------|
| 2018-2019 | 0            | 1                | -1                     | 94             | 0                  | 9                    | 8                   | 111                      | 153                         | -42                      |
| 2019-2020 | 0            | 1                | -1                     | 67             | 3                  | 14                   | 1                   | 85                       | 85                          | 0                        |
| 2020-2021 | 0            | 0                | 0                      | 55             | 0                  | 9                    | 3                   | 67                       | 99                          | -32                      |
| 2021-2022 | 0            | 0                | 0                      | 88             | 0                  | 3                    | 3                   | 94                       | 96                          | -2                       |
| 2022-2023 | 1            | 0                | 1                      | 71             | 24                 | 13                   | 4                   | 112                      | 129                         | -17                      |
| Average   | 0            | 0                | 0                      | 75             | 5                  | 10                   | 4                   | 94                       | 112                         | -19                      |