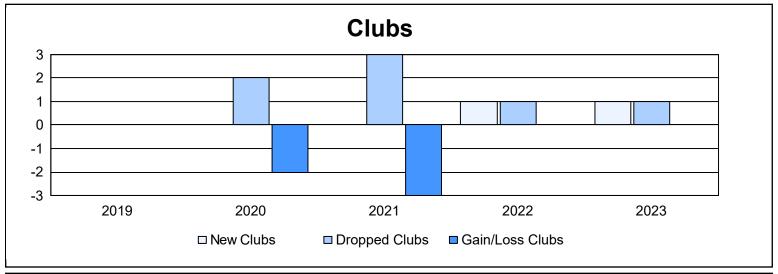

District 49 A As of June 2023 Cumulative

| Year      | New<br>Clubs | Dropped<br>Clubs | Gain/<br>Loss<br>Clubs | New<br>Members | Charter<br>Members | Reinstate<br>Members | Transfer<br>Members | Total<br>Member<br>Added | Total<br>Members<br>Dropped | Gain/<br>Loss<br>Members |
|-----------|--------------|------------------|------------------------|----------------|--------------------|----------------------|---------------------|--------------------------|-----------------------------|--------------------------|
| 2018-2019 | 0            | 0                | 0                      | 176            | 7                  | 15                   | 1                   | 199                      | 237                         | -38                      |
| 2019-2020 | 0            | 2                | -2                     | 125            | 0                  | 4                    | 9                   | 138                      | 170                         | -32                      |
| 2020-2021 | 0            | 3                | -3                     | 142            | 1                  | 14                   | 3                   | 160                      | 268                         | -108                     |
| 2021-2022 | 1            | 1                | 0                      | 317            | 28                 | 27                   | 3                   | 375                      | 239                         | 136                      |
| 2022-2023 | 1            | 1                | 0                      | 224            | 26                 | 39                   | 4                   | 293                      | 361                         | -68                      |
| Average   | 0            | 1                | -1                     | 197            | 12                 | 20                   | 4                   | 233                      | 255                         | -22                      |