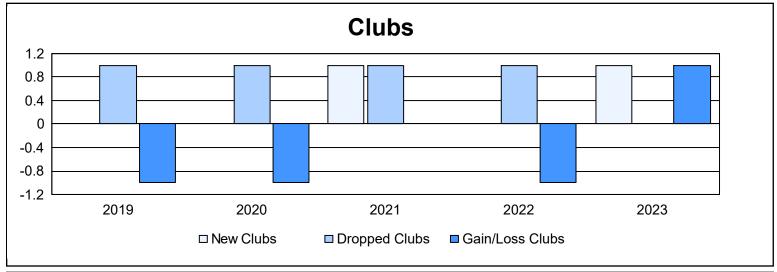

District 5 NW As of June 2023 Cumulative

| Year      | New<br>Clubs | Dropped<br>Clubs | Gain/<br>Loss<br>Clubs | New<br>Members | Charter<br>Members | Reinstate<br>Members | Transfer<br>Members | Total<br>Member<br>Added | Total<br>Members<br>Dropped | Gain/<br>Loss<br>Members |
|-----------|--------------|------------------|------------------------|----------------|--------------------|----------------------|---------------------|--------------------------|-----------------------------|--------------------------|
| 2018-2019 | 0            | 1                | -1                     | 69             | 0                  | 4                    | 7                   | 80                       | 184                         | -104                     |
| 2019-2020 | 0            | 1                | -1                     | 94             | 1                  | 6                    | 7                   | 108                      | 113                         | -5                       |
| 2020-2021 | 1            | 1                | 0                      | 91             | 33                 | 0                    | 13                  | 137                      | 134                         | 3                        |
| 2021-2022 | 0            | 1                | -1                     | 93             | 4                  | 2                    | 4                   | 103                      | 101                         | 2                        |
| 2022-2023 | 1            | 0                | 1                      | 105            | 27                 | 8                    | 2                   | 142                      | 108                         | 34                       |
| Average   | 0            | 1                | 0                      | 90             | 13                 | 4                    | 7                   | 114                      | 128                         | -14                      |