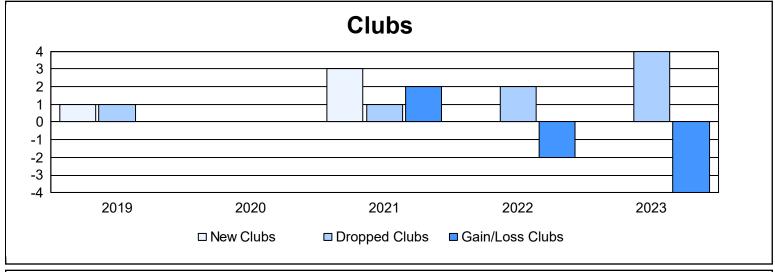

District 5 SKS As of June 2023 Cumulative

| Year      | New<br>Clubs | Dropped<br>Clubs | Gain/<br>Loss<br>Clubs | New<br>Members | Charter<br>Members | Reinstate<br>Members | Transfer<br>Members | Total<br>Member<br>Added | Total<br>Members<br>Dropped | Gain/<br>Loss<br>Members |
|-----------|--------------|------------------|------------------------|----------------|--------------------|----------------------|---------------------|--------------------------|-----------------------------|--------------------------|
| 2018-2019 | 1            | 1                | 0                      | 115            | 24                 | 3                    | 1                   | 143                      | 172                         | -29                      |
| 2019-2020 | 0            | 0                | 0                      | 89             | 0                  | 2                    | 7                   | 98                       | 141                         | -43                      |
| 2020-2021 | 3            | 1                | 2                      | 134            | 87                 | 3                    | 5                   | 229                      | 193                         | 36                       |
| 2021-2022 | 0            | 2                | -2                     | 80             | 2                  | 4                    | 7                   | 93                       | 212                         | -119                     |
| 2022-2023 | 0            | 4                | -4                     | 84             | 1                  | 0                    | 6                   | 91                       | 205                         | -114                     |
| Average   | 1            | 2                | -1                     | 100            | 23                 | 2                    | 5                   | 131                      | 185                         | -54                      |