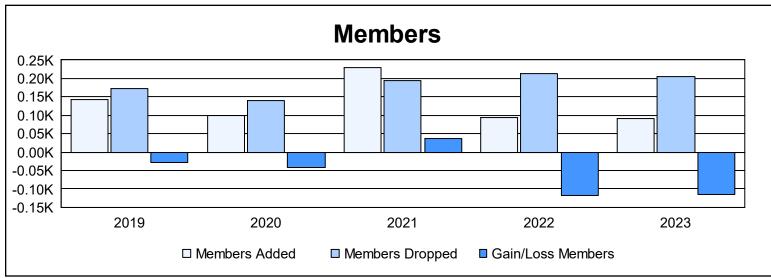

District 5 SKS As of June 2023 Cumulative

| Year      | New<br>Clubs | Dropped<br>Clubs | Gain/<br>Loss<br>Clubs | New<br>Members | Charter<br>Members | Reinstate<br>Members | Transfer<br>Members | Total<br>Member<br>Added | Total<br>Members<br>Dropped | Gain/<br>Loss<br>Members |
|-----------|--------------|------------------|------------------------|----------------|--------------------|----------------------|---------------------|--------------------------|-----------------------------|--------------------------|
| 2018-2019 | 1            | 1                | 0                      | 115            | 24                 | 3                    | 1                   | 143                      | 172                         | -29                      |
| 2019-2020 | 0            | 0                | 0                      | 89             | 0                  | 2                    | 7                   | 98                       | 141                         | -43                      |
| 2020-2021 | 3            | 1                | 2                      | 134            | 87                 | 3                    | 5                   | 229                      | 193                         | 36                       |
| 2021-2022 | 0            | 2                | -2                     | 80             | 2                  | 4                    | 7                   | 93                       | 212                         | -119                     |
| 2022-2023 | 0            | 4                | -4                     | 84             | 1                  | 0                    | 6                   | 91                       | 205                         | -114                     |
| Average   | 1            | 2                | -1                     | 100            | 23                 | 2                    | 5                   | 131                      | 185                         | -54                      |