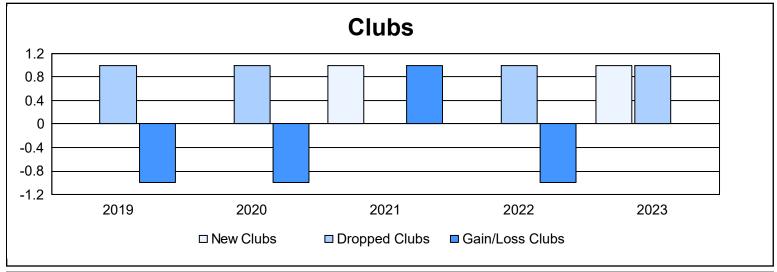

District 5M 4 As of June 2023 Cumulative

| Year      | New<br>Clubs | Dropped<br>Clubs | Gain/<br>Loss<br>Clubs | New<br>Members | Charter<br>Members | Reinstate<br>Members | Transfer<br>Members | Total<br>Member<br>Added | Total<br>Members<br>Dropped | Gain/<br>Loss<br>Members |
|-----------|--------------|------------------|------------------------|----------------|--------------------|----------------------|---------------------|--------------------------|-----------------------------|--------------------------|
| 2018-2019 | 0            | 1                | -1                     | 123            | 1                  | 1                    | 5                   | 130                      | 137                         | -7                       |
| 2019-2020 | 0            | 1                | -1                     | 55             | 0                  | 1                    | 6                   | 62                       | 132                         | -70                      |
| 2020-2021 | 1            | 0                | 1                      | 73             | 28                 | 5                    | 1                   | 107                      | 126                         | -19                      |
| 2021-2022 | 0            | 1                | -1                     | 93             | 0                  | 4                    | 7                   | 104                      | 136                         | -32                      |
| 2022-2023 | 1            | 1                | 0                      | 109            | 21                 | 2                    | 2                   | 134                      | 117                         | 17                       |
| Average   | 0            | 1                | 0                      | 91             | 10                 | 3                    | 4                   | 107                      | 130                         | -22                      |