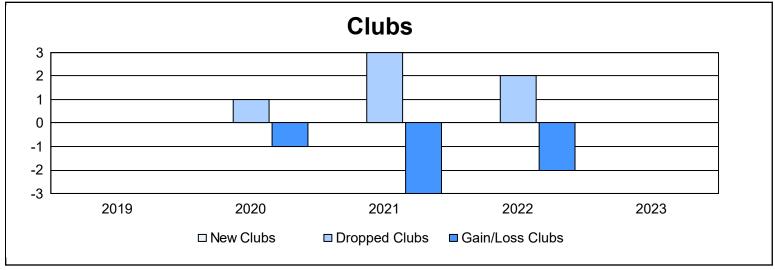

District 8 I

As of June 2023 Cumulative

| Year      | New<br>Clubs | Dropped<br>Clubs | Gain/<br>Loss<br>Clubs | New<br>Members | Charter<br>Members | Reinstate<br>Members | Transfer<br>Members | Total<br>Member<br>Added | Total<br>Members<br>Dropped | Gain/<br>Loss<br>Members |
|-----------|--------------|------------------|------------------------|----------------|--------------------|----------------------|---------------------|--------------------------|-----------------------------|--------------------------|
| 2018-2019 | 0            | 0                | 0                      | 47             | 21                 | 0                    | 0                   | 68                       | 118                         | -50                      |
| 2019-2020 | 0            | 1                | -1                     | 28             | 4                  | 10                   | 3                   | 45                       | 90                          | -45                      |
| 2020-2021 | 0            | 3                | -3                     | 22             | 0                  | 0                    | 0                   | 22                       | 132                         | -110                     |
| 2021-2022 | 0            | 2                | -2                     | 25             | 2                  | 10                   | 0                   | 37                       | 56                          | -19                      |
| 2022-2023 | 0            | 0                | 0                      | 47             | 0                  | 5                    | 1                   | 53                       | 71                          | -18                      |
| Average   | 0            | 1                | -1                     | 34             | 5                  | 5                    | 1                   | 45                       | 93                          | -48                      |