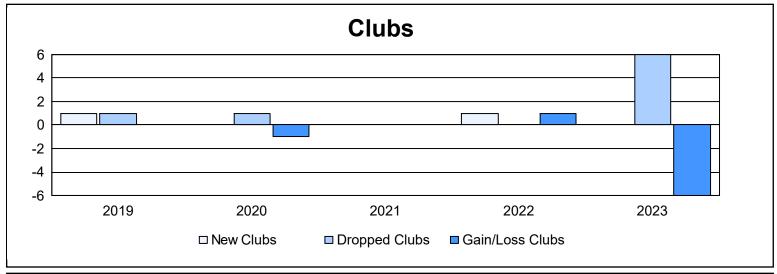

District 9 SW As of June 2023 Cumulative

| Year      | New<br>Clubs | Dropped<br>Clubs | Gain/<br>Loss<br>Clubs | New<br>Members | Charter<br>Members | Reinstate<br>Members | Transfer<br>Members | Total<br>Member<br>Added | Total<br>Members<br>Dropped | Gain/<br>Loss<br>Members |
|-----------|--------------|------------------|------------------------|----------------|--------------------|----------------------|---------------------|--------------------------|-----------------------------|--------------------------|
| 2018-2019 | 1            | 1                | 0                      | 128            | 20                 | 14                   | 4                   | 166                      | 170                         | -4                       |
| 2019-2020 | 0            | 1                | -1                     | 67             | 3                  | 4                    | 0                   | 74                       | 147                         | -73                      |
| 2020-2021 | 0            | 0                | 0                      | 104            | 0                  | 33                   | 1                   | 138                      | 135                         | 3                        |
| 2021-2022 | 1            | 0                | 1                      | 84             | 21                 | 1                    | 3                   | 109                      | 161                         | -52                      |
| 2022-2023 | 0            | 6                | -6                     | 99             | 0                  | 3                    | 7                   | 109                      | 203                         | -94                      |
| Average   | 0            | 2                | -1                     | 96             | 9                  | 11                   | 3                   | 119                      | 163                         | -44                      |