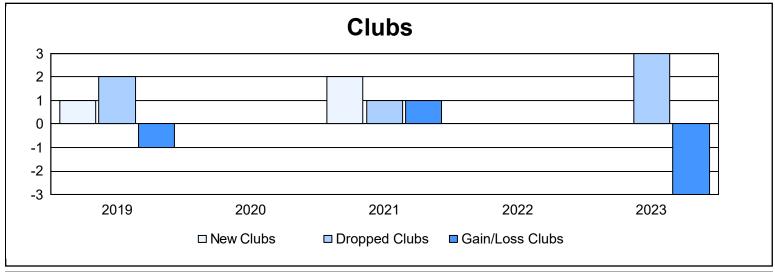

District A 1 As of June 2023 Cumulative

| Year      | New<br>Clubs | Dropped<br>Clubs | Gain/<br>Loss<br>Clubs | New<br>Members | Charter<br>Members | Reinstate<br>Members | Transfer<br>Members | Total<br>Member<br>Added | Total<br>Members<br>Dropped | Gain/<br>Loss<br>Members |
|-----------|--------------|------------------|------------------------|----------------|--------------------|----------------------|---------------------|--------------------------|-----------------------------|--------------------------|
| 2018-2019 | 1            | 2                | -1                     | 82             | 24                 | 8                    | 5                   | 119                      | 146                         | -27                      |
| 2019-2020 | 0            | 0                | 0                      | 55             | 1                  | 5                    | 13                  | 74                       | 125                         | -51                      |
| 2020-2021 | 2            | 1                | 1                      | 102            | 38                 | 5                    | 27                  | 172                      | 115                         | 57                       |
| 2021-2022 | 0            | 0                | 0                      | 73             | 0                  | 3                    | 3                   | 79                       | 142                         | -63                      |
| 2022-2023 | 0            | 3                | -3                     | 126            | 3                  | 5                    | 28                  | 162                      | 140                         | 22                       |
| Average   | 1            | 1                | -1                     | 88             | 13                 | 5                    | 15                  | 121                      | 134                         | -12                      |