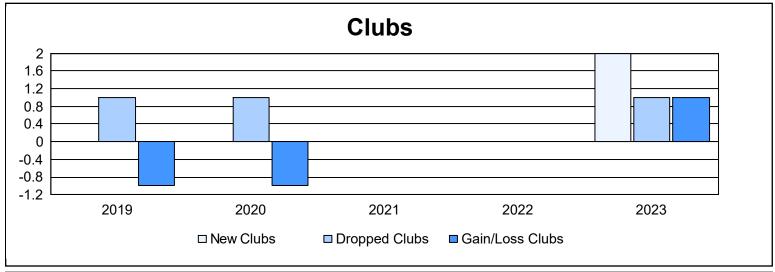

District A 5 As of June 2023 Cumulative

| Year      | New<br>Clubs | Dropped<br>Clubs | Gain/<br>Loss<br>Clubs | New<br>Members | Charter<br>Members | Reinstate<br>Members | Transfer<br>Members | Total<br>Member<br>Added | Total<br>Members<br>Dropped | Gain/<br>Loss<br>Members |
|-----------|--------------|------------------|------------------------|----------------|--------------------|----------------------|---------------------|--------------------------|-----------------------------|--------------------------|
| 2018-2019 | 0            | 1                | -1                     | 108            | 0                  | 9                    | 11                  | 128                      | 149                         | -21                      |
| 2019-2020 | 0            | 1                | -1                     | 76             | 1                  | 4                    | 9                   | 90                       | 142                         | -52                      |
| 2020-2021 | 0            | 0                | 0                      | 53             | 1                  | 4                    | 5                   | 63                       | 142                         | -79                      |
| 2021-2022 | 0            | 0                | 0                      | 96             | 1                  | 5                    | 7                   | 109                      | 108                         | 1                        |
| 2022-2023 | 2            | 1                | 1                      | 149            | 49                 | 7                    | 9                   | 214                      | 173                         | 41                       |
| Average   | 0            | 1                | 0                      | 96             | 10                 | 6                    | 8                   | 121                      | 143                         | -22                      |