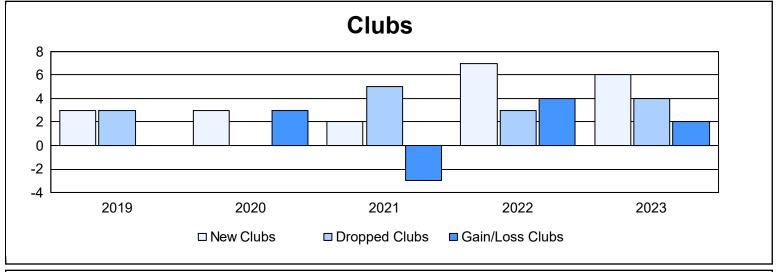

District B 2 As of June 2023 Cumulative

| Year      | New<br>Clubs | Dropped<br>Clubs | Gain/<br>Loss<br>Clubs | New<br>Members | Charter<br>Members | Reinstate<br>Members | Transfer<br>Members | Total<br>Member<br>Added | Total<br>Members<br>Dropped | Gain/<br>Loss<br>Members |
|-----------|--------------|------------------|------------------------|----------------|--------------------|----------------------|---------------------|--------------------------|-----------------------------|--------------------------|
| 2018-2019 | 3            | 3                | 0                      | 95             | 93                 | 31                   | 9                   | 228                      | 319                         | -91                      |
| 2019-2020 | 3            | 0                | 3                      | 122            | 87                 | 9                    | 5                   | 223                      | 207                         | 16                       |
| 2020-2021 | 2            | 5                | -3                     | 152            | 44                 | 10                   | 6                   | 212                      | 290                         | -78                      |
| 2021-2022 | 7            | 3                | 4                      | 195            | 171                | 6                    | 12                  | 384                      | 277                         | 107                      |
| 2022-2023 | 6            | 4                | 2                      | 93             | 155                | 18                   | 14                  | 280                      | 258                         | 22                       |
| Average   | 4            | 3                | 1                      | 131            | 110                | 15                   | 9                   | 265                      | 270                         | -5                       |