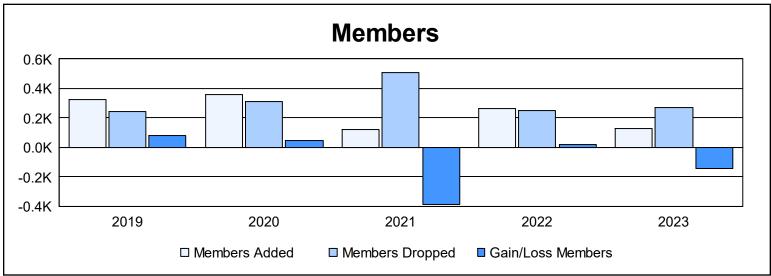

District B 5 As of June 2023 Cumulative

| Year      | New<br>Clubs | Dropped<br>Clubs | Gain/<br>Loss<br>Clubs | New<br>Members | Charter<br>Members | Reinstate<br>Members | Transfer<br>Members | Total<br>Member<br>Added | Total<br>Members<br>Dropped | Gain/<br>Loss<br>Members |
|-----------|--------------|------------------|------------------------|----------------|--------------------|----------------------|---------------------|--------------------------|-----------------------------|--------------------------|
| 2018-2019 | 3            | 1                | 2                      | 249            | 71                 | 4                    | 3                   | 327                      | 245                         | 82                       |
| 2019-2020 | 27           | 2                | 25                     | 118            | 233                | 10                   | 0                   | 361                      | 311                         | 50                       |
| 2020-2021 | 0            | 30               | -30                    | 101            | 8                  | 4                    | 7                   | 120                      | 506                         | -386                     |
| 2021-2022 | 3            | 4                | -1                     | 164            | 78                 | 21                   | 3                   | 266                      | 248                         | 18                       |
| 2022-2023 | 1            | 4                | -3                     | 89             | 22                 | 8                    | 6                   | 125                      | 271                         | -146                     |
| Average   | 7            | 8                | -1                     | 144            | 82                 | 9                    | 4                   | 240                      | 316                         | -76                      |